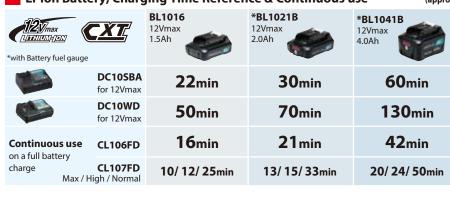

#### Li-ion Battery, Charging Time Reference & Continuous use

#### **Cordless Cleaner CL106FD / CL107FD** CL106FD CL107FD Dust Bag: 500 mL Capacity 600 mL Built-in Job Light Paper Pack: 330 mL Continuous Use (min.) With BL1041B: With BL1041B: Max/ High/ Normal: 20/ 24/ 50 1.3 m³/min Max Air Flow 1.4 m³/min 5.0kPa (510 mmH₂O) CL106FD Max Sealed Suction (water column) 3.1 kPa (316 mmH₂O) Suction Power 19 W 958x100x150mm Dimensions 960x112x150mm With BL1021B: 1.0 kg (2.2lbs.) With BL1041B: 1.1 kg (2.5 lbs.) CL107FD Net weight With BL1021B: 1.1 kg (2.5 lbs) With BL1041B: 1.3 kg (2.9 lbs) Standard Equipment: CL107FD: Floor Nozzle, Sash Nozzle, Sash Nozzle Holder, Pipe, Dust Bag, Paper Dust Bag, Battery, Charger CL106FD: Floor Nozzle, Sash Nozzle, Sash Nozzle Holder, Pipe, Filter, Prefilter, Battery, Charger