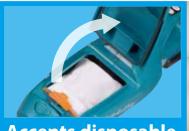

# T-nozzle with enhanced maneuverability

Ingenious swivel joint always keeps the vacuum head as close to the floor surface as possible even

when cleaning tight places such as beneath sofas.

Accepts disposable paper dust bag as well as cloth dust bag