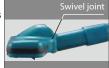

# T-nozzle with enhanced maneuverability

Ingenious swivel joint always keeps the vacuum head as close to the floor surface as possible even

when cleaning tight places such as beneath sofas.

Accepts disposable paper dust bag as well as cloth dust bag