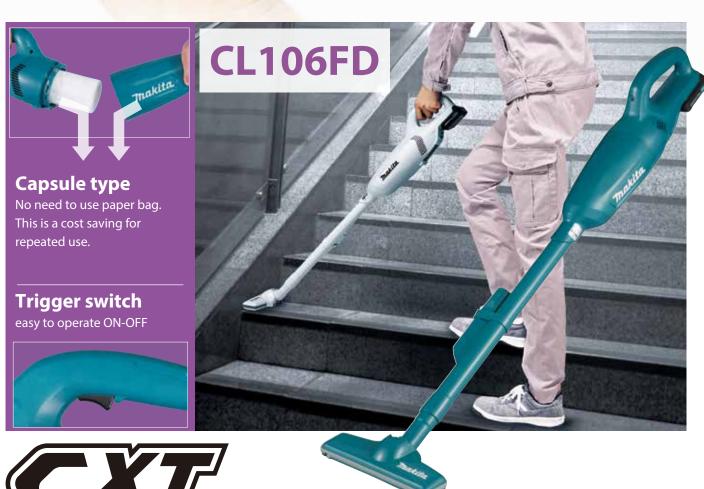

Cordless Cleaner CL106FD

CL100FD CL107FD

# T-nozzle with enhanced maneuverability

Ingenious swivel joint always keeps the vacuum head as close to the floor surface as possible even

when cleaning tight places such as beneath sofas.

Accepts disposable paper dust bag as well as cloth dust bag

Dust disposal can be cleaner and simpler with disposable paper dust bag.