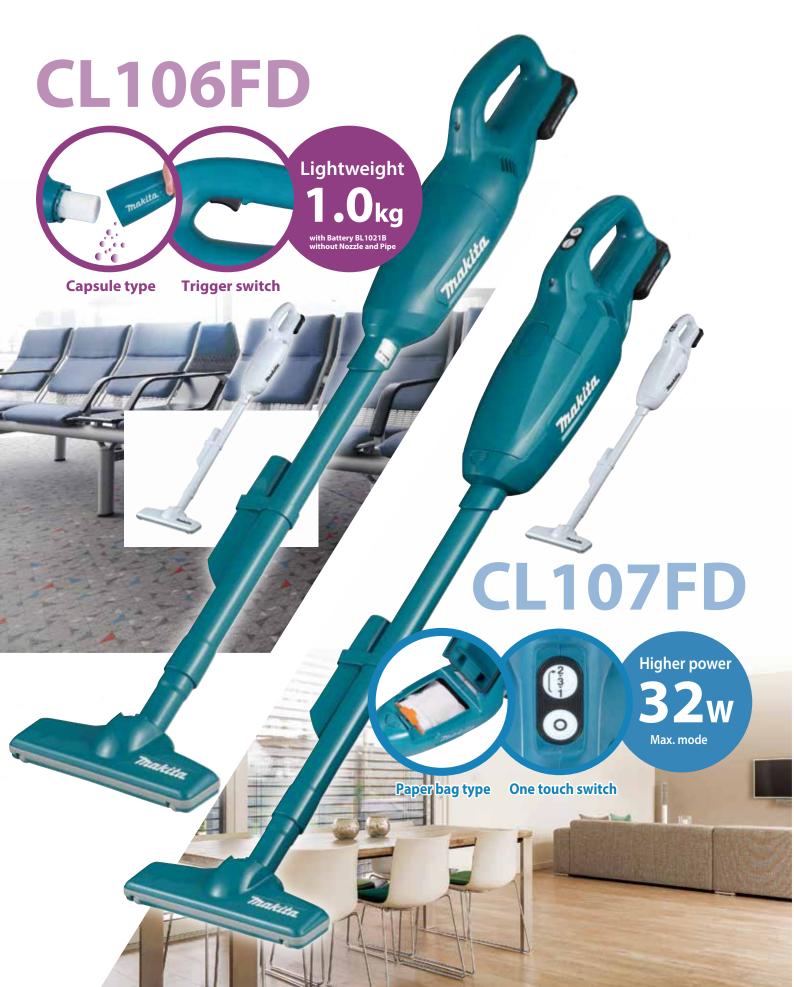

Cordless Cleaner CL106FD

CL100FD CL107FD

# Lightweigh

Stronger suction power

**Suction Power** 

19w

32 / 20 / 5 w

# t but with strong suction power

lightweight design

\*Net weight

\*with BL1021B

**1.0** kg

**1.1** kg

Fast Charging

22 minutes

# T-nozzle with enhanced maneuverability

Ingenious swivel joint always keeps the vacuum head as close to the floor surface as possible even

when cleaning tight places such as beneath sofas.

Accepts disposable paper dust bag as well as cloth dust bag

Dust disposal can be cleaner and simpler with disposable paper dust bag.

### **Equipped with 3 Speed mode**

2: High speed mode3: Max speed mode1: Normal speed mode

One touch switch