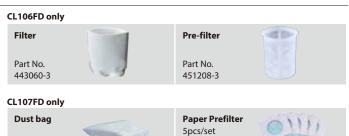

#### Accessories

Part No.

#### **Cordless Cleaner CL106FD / CL107FD** CL106FD CL107FD Dust Bag: 500 mL Capacity 600 mL Built-in Job Light Paper Pack: 330 mL Continuous Use (min.) With BL1041B: With BL1041B: Max/ High/ Normal: 20/ 24/ 50 1.3 m³/min Max Air Flow 1.4 m³/min 5.0kPa (510 mmH₂O) CL106FD Max Sealed Suction (water column) 3.1 kPa (316 mmH₂O) Suction Power 19 W 958x100x150mm Dimensions 960x112x150mm With BL1021B: 1.0 kg (2.2lbs.) With BL1041B: 1.1 kg (2.5 lbs.) CL107FD Net weight With BL1021B: 1.1 kg (2.5 lbs) With BL1041B: 1.3 kg (2.9 lbs) Standard Equipment: CL107FD: Floor Nozzle, Sash Nozzle, Sash Nozzle Holder, Pipe, Dust Bag, Paper Dust Bag, Battery, Charger CL106FD: Floor Nozzle, Sash Nozzle, Sash Nozzle Holder, Pipe, Filter, Prefilter, Battery, Charger