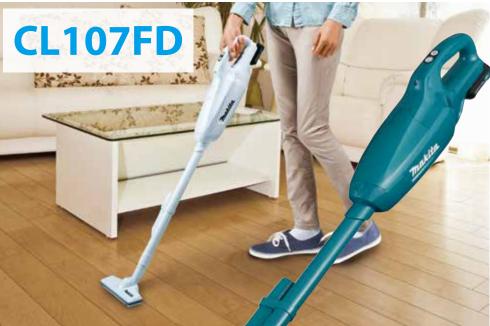

Cordless Cleaner CL106FD

CL100FD CL107FD

# Lightweigh

Stronger suction power

**Suction Power** 

19w

32 / 20 / 5 w

# t but with strong suction power

lightweight design

\*Net weight

\*with BL1021B

**1.0** kg

**1.1** kg

Fast Charging

22 minutes