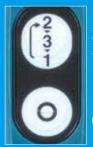

### **Equipped with 3 Speed mode**

2: High speed mode3: Max speed mode1: Normal speed mode

One touch switch