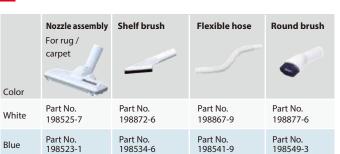

# t but with strong suction power

lightweight design

\*Net weight

\*with BL1021B

**1.0** kg

**1.1** kg

Fast Charging

22 minutes



**LED** job light

illuminates the work area.



with battery capacity warning lamp (CL107D only)



# T-nozzle with enhanced maneuverability

Ingenious swivel joint always keeps the vacuum head as close to the floor surface as possible even



when cleaning tight places such as beneath sofas.





Accepts disposable paper dust bag as well as cloth dust bag

Dust disposal can be cleaner and simpler with disposable paper dust bag.



### **Equipped with 3 Speed mode**



2: High speed mode3: Max speed mode1: Normal speed mode

One touch switch



## Powered by Slide Li-ion Battery of Makita's New 12Vmax Platform



Part No.

166084-9

#### Accessories





Part No.

#### Li-ion Battery, Charging Time Reference & Continuous use





#### **Cordless Cleaner CL106FD / CL107FD** CL106FD CL107FD Dust Bag: 500 mL Capacity 600 mL Built-in Job Light Paper Pack: 330 mL Continuous Use (min.) With BL1041B: With BL1041B: Max/ High/ Normal: 20/ 24/ 50 1.3 m³/min Max Air Flow 1.4 m³/min 5.0kPa (510 mmH₂O) CL106FD Max Sealed Suction (water column) 3.1 kPa (316 mmH₂O) Suction Power 19 W 958x100x150mm Dimensions 960x112x150mm With BL1021B: 1.0 kg (2.2lbs.) With BL1041B: 1.1 kg (2.5 lbs.) CL107FD Net weight With BL1021B: 1.1 kg (2.5 lbs) With BL1041B: 1.3 kg (2.9 lbs) Standard Equipment: CL107FD: Floor Nozzle, Sash Nozzle, Sash Nozzle Holder, Pipe, Dust Bag, Paper Dust Bag, Battery, Charger CL106FD: Floor Nozzle, Sash Nozzle, Sash Nozzle Holder, Pipe, Fil