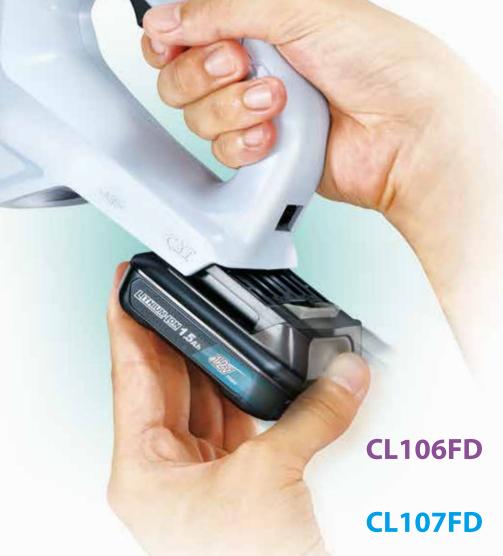

## Powered by Slide Li-ion Battery of Makita's New 12Vmax Platform

Part No.

166084-9

#### Li-ion Battery, Charging Time Reference & Continuous use