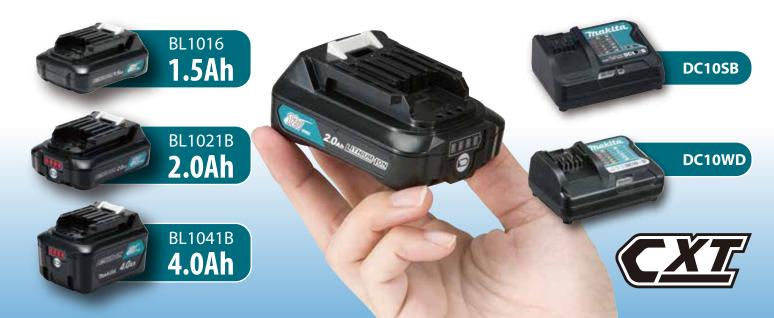

## Powered by Slide Li-ion Battery of Makita's New 12Vmax Platform

Part No.

166084-9

#### Li-ion Battery, Charging Time Reference & Continuous use