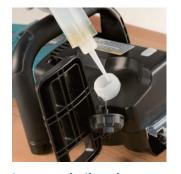

#### UC3051A, UC3551A, UC4051A, UC4551A

Improved oil pump keeps the delivery of chain oil constant regardless of temperature and the oil viscosity.

Increased oil tank capacity 200 mL

Large view window of Oil tank allows operator to easily check oil level.