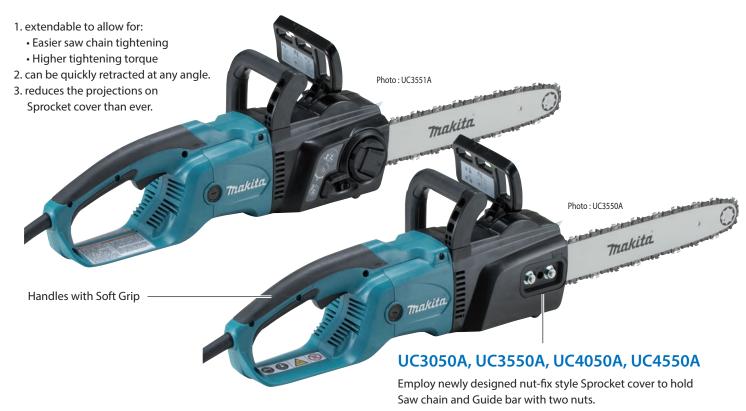

# **Chain Saw**

UC3050A, UC3550A, UC4050A, UC4550A UC3051A, UC3551A, UC4051A, UC4551A

# Longitudinal motor provides better maneuverability.



### New adjustment lever for easier tool-less saw chain/ tension adjustment

#### UC3051A, UC3551A, UC4051A, UC4551A





Improved oil pump keeps the delivery of chain oil constant regardless of temperature and the oil viscosity.



Increased oil tank capacity 200 mL



Large view window of Oil tank allows operator to easily check oil level.



An optimum design has been achieved by employing separate-type. The spike grips workpiece firmly to provide more control.

Large separate-type

metal spike bumper

UC3051A 300mm (12") / UC3551A 350mm (14") / UC4051A 400mm (16") / UC4551A 450mm (18") **Chain Saw** UC3050A 300mm (12") / UC3550A 350mm (14") / UC4050A 400mm (16") / UC4550A 450mm (18") UC3051A / UC3551A / UC4051A / UC4551A UC3050A / UC3550A / UC4050A / UC4550A Double Insulation Continuous rating Input 1.800W w1.800W 870m (2,900ft) UC3051A: 300mm (12") UC3551A: 350mm (14") 870m (2,900ft) UC3050A : 300mm