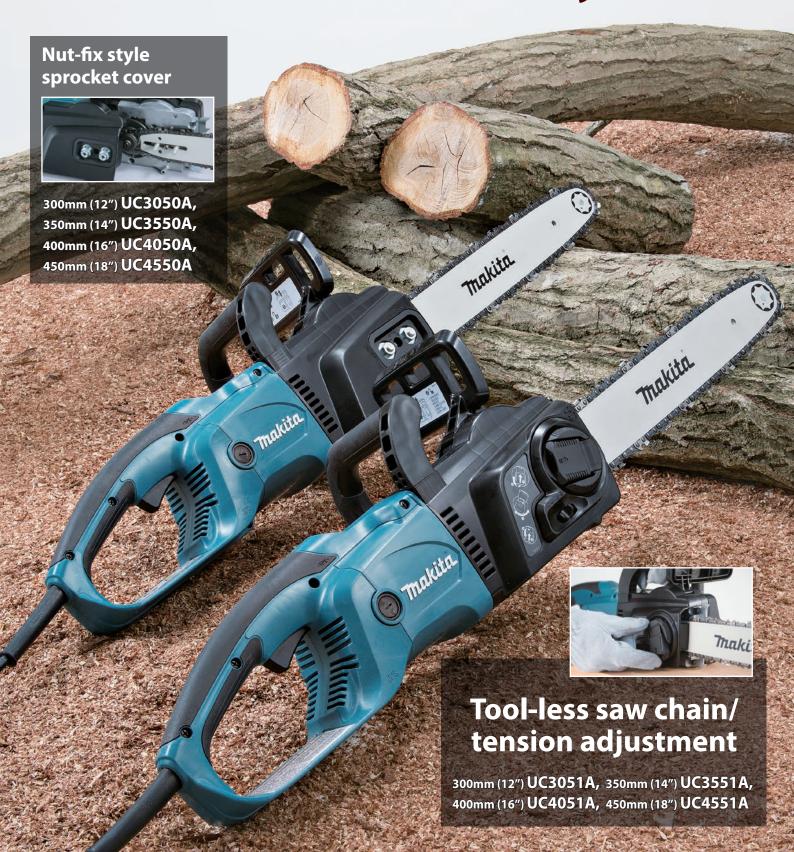

# **Chain Saw**

UC3050A, UC3550A, UC4050A, UC4550A UC3051A, UC3551A, UC4051A, UC4551A