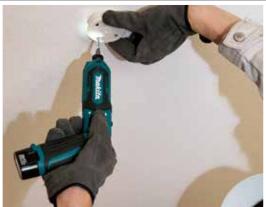

#### LED Job light with preglow **function**

Brightly illuminates a spot and the periphery by enlarging the illuminated area.

Compact bit sleeve