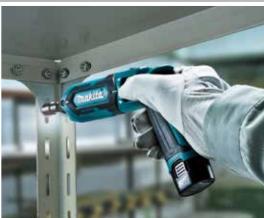

# **Cordless Impact Driver** TD022D

Compact and lightweight for easy handling

More work amount

40%UP\*

Work amount on a single full battery charge

with 7.2V -1.5Ah NEW Li-ion battery BL0715

\*conventional models

## Fastening speed 10%UP\*

High fastening torque 25N·m High no load speed 0-2,450 rpm