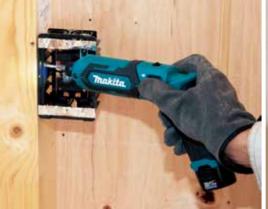

#### Can be used as a hand Screwdriver

#### Convenient for:

- driving screws in delicate places where driving with impact mechanism may damage screw or workpiece.
- making sure that screws are securely tightened at proper torque.