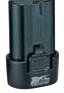

### 7.2V -1.5Ah Li-ion battery of stick

type as a power source Use of the stick-type Li-ion

battery allows for compact and lightweight tool design.

Chargeable at approx. 35minutes with Charger DC10WA

Battery BL0715