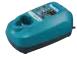

### 7.2V -1.5Ah Li-ion battery of stick

type as a power source Use of the stick-type Li-ion

battery allows for compact and lightweight tool design.

Chargeable at approx. 35minutes with Charger DC10WA

Battery BL0715