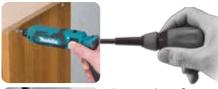

### Easily converted from straight to pistol-type impact driver

#### Can be used as a hand Screwdriver

#### Convenient for:

- driving screws in delicate places where driving with impact mechanism may damage screw or workpiece.
- making sure that screws are securely tightened at proper torque.