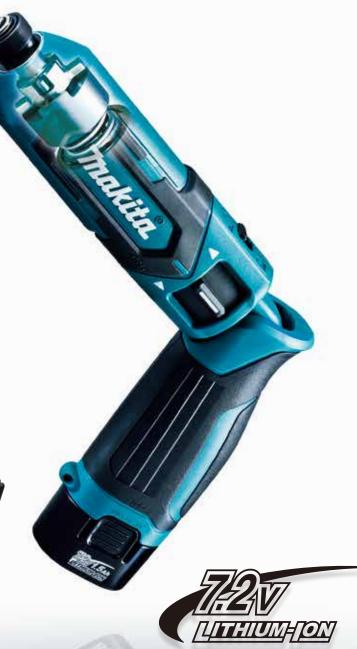

# **Cordless Impact Driver** TD022D

Compact and lightweight for easy handling

More work amount

40%UP\*

Work amount on a single full battery charge

with 7.2V -1.5Ah NEW Li-ion battery BL0715

\*conventional models

### Easily converted from straight to pistol-type impact driver

#### Maneuverable

Thakita

#### Compact (227/ 282mm) and lightweight design (560g)