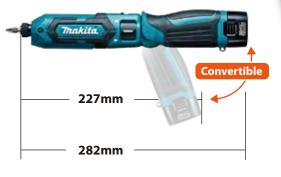

### Easily converted from straight to pistol-type impact driver

#### Compact (227/ 282mm) and lightweight design (560g)