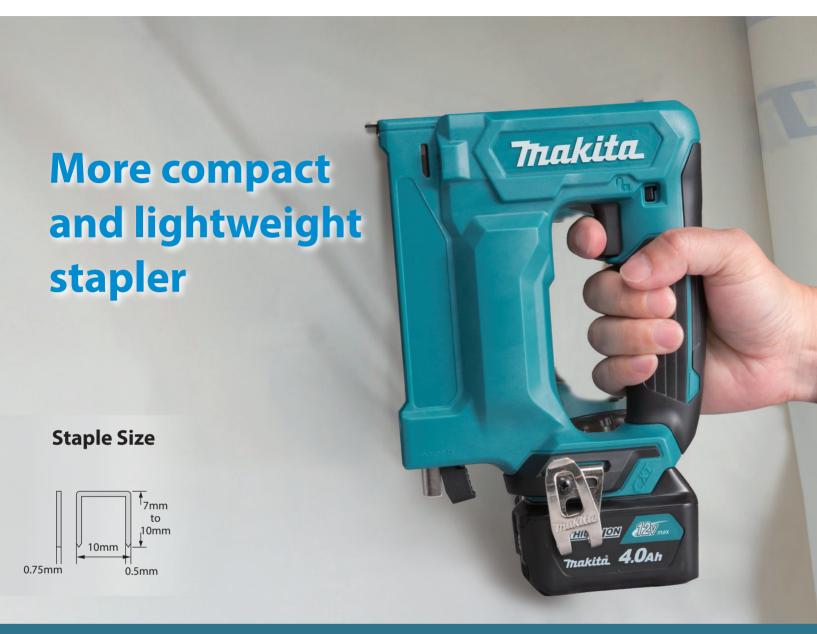

# Powered by Slide Li-ion Battery of Makita's New 12Vmax Platform

# Cordless Stapler Capacity Width: 10mm Length: 7, 10mm Gauge: 0.5 x 0.7mm Magazine capacity 150 (max 160) pcs Shot quantity on a single full battery charge Dimensions (L x W x H) Net weight Standard Equipment: Safety Goggles, Hook