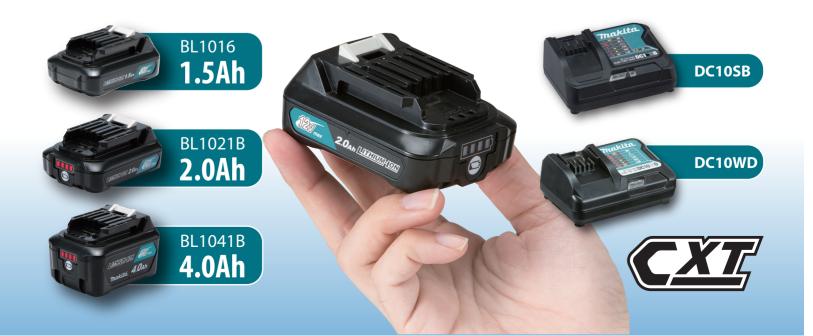

# Powered by Slide Li-ion Battery of Makita's New 12Vmax Platform



### **Ergonomically designed grip**



Powered by Makita Li-ion batteries





# LED job light



### Plastic magazine

Lightweight plastic magazine is adopted for better control.

### **Continuous shooting**

Contact arm mechanism enables "continuous shooting" and "drag shooting".





### **Driving depth adjustment**

Driving depth is adjustable by installing the optional Adjuster set.



Superior in work volume on a single full battery charge

**About** 

2,000

taples



### Li-ion Battery & Charging Time Reference, Compatibility Chart



### Accessories



# Cordless Stapler Capacity Width: 10mm Length: 7, 10mm Gauge: 0.5 x 0.7mm Magazine capacity 150 (max 160) pcs Shot quantity on a single full battery charge Dimensions (L x W x H) Net weight Standard Equipment: Safety Goggles, Hoo