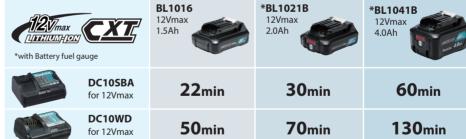

# Powered by Slide Li-ion Battery of Makita's New 12Vmax Platform



### **Ergonomically designed grip**



Powered by Makita Li-ion batteries





# LED job light



### Plastic magazine

Lightweight plastic magazine is adopted for better control.

### **Continuous shooting**

Contact arm mechanism enables "continuous shooting" and "drag shooting".





### **Driving depth adjustment**

Driving depth is adjustable by installing the optional Adjuster set.



Superior in work volume on a single full battery charge

**About** 

2,000

taples



### Li-ion Battery & Charging Time Reference, Compatibility Chart



### Accessories



# Cordless Stapler Capacity Width: 10mm Length: 7, 10mm Gauge: 0.5 x 0.7mm Magazine capacity 150 (max 160) pcs Shot quantity on a single full battery charge Dimensions (L x W x H) Net weight Standard Equipment: Safety Goggles, Hook

 ${\it Items of standard equipment and specifications may vary by country or area.}$ 

weight according to EPTA-Procedure 01/ver.2.1

## Makita Corporation