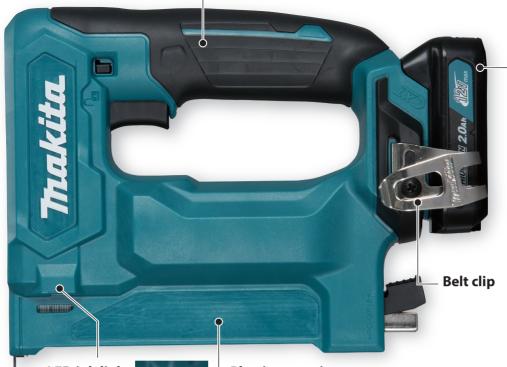

### **Ergonomically designed grip**

Powered by Makita Li-ion batteries

# LED job light

### Plastic magazine

Lightweight plastic magazine is adopted for better control.

### **Driving depth adjustment**

Driving depth is adjustable by installing the optional Adjuster set.

Superior in work volume on a single full battery charge

**About** 

2,000

taples