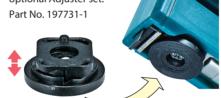

### **Driving depth adjustment**

Driving depth is adjustable by installing the optional Adjuster set.

Superior in work volume on a single full battery charge

**About** 

2,000

taples