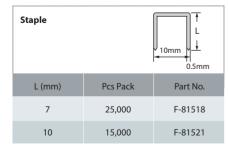

# Cordless Stapler Capacity Width: 10mm Length: 7, 10mm Gauge: 0.5 x 0.7mm Magazine capacity 150 (max 160) pcs Shot quantity on a single full battery charge Dimensions (L x W x H) Net weight Standard Equipment: Safety Goggles, Hook