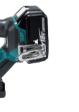

# Cordless Pin Nailer PT001G

### **Cordless Pin Nailer** PT001G Depth Adjustment Length: 15, 18, 25, 30, 35 mm (5/8, 11/16, 1, 1-3/16, 1-3/8") Dia:: 0.6 mm (1/32") Gauge: 23 Ga Auto Firing Stop Magazine Capacity Approx. work volume full battery charge Sound Pressure Level Dimensions (L x W x H) Net weight 79 dB(A) w/ BL4020 / BL4025: 265 x 86 x 226 mm (10-3/8 x 3-3/8 x 8-7/8") 2.4 - 3.0 kg (5.3 - 6.6 lbs.) Standard Equipment: Nose Adapter, Safety Goggles, Belt Clip, Hex Wrench, Battery, Charger