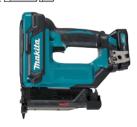

# Cordless Pin Nailer PT001G

### **Cordless Pin Nailer** PT001G Depth Adjustment Length: 15, 18, 25, 30, 35 mm (5/8, 11/16, 1, 1-3/16, 1-3/8") Dia:: 0.6 mm (1/32") Gauge: 23 Ga Auto Firing Stop Magazine Capacity Approx. work volume full battery charge Sound Pressure Level Dimensions (L x W x H) Net weight 79 dB(A) w/ BL4020 / BL4025: 265 x 86 x 226 mm (10-3/8 x 3-3/8 x 8-7/8") 2.4 - 3.0 kg (5.3 - 6.6 lbs.) Standard Equipment: Nose Adapter, Safety Goggles, Belt Clip, Hex Wrench, Battery, Charger