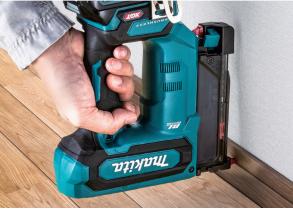

### Fires both vertically and horizontally

Nails can be fired in the groove of baseboard.

Work volume on a single full battery charge about **6,000** shots

Pin nails

Diameter Ø0.6 mm

15/18/25/30/35 mm

**Contact arm mechanism** 