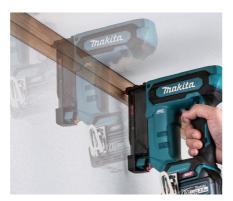

### Fires both vertically and horizontally

Nails can be fired in the groove of baseboard.

Work volume on a single full battery charge about **6,000** shots

Pin nails

Diameter Ø0.6 mm

15/18/25/30/35 mm