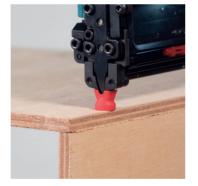

### Accessories

Nose adapter Part No. 422872-7 Nose adapter for flat nailing

## **Quick firing thanks to BL** motor

Nose tip (with Nose adapter) thickness 4 mm