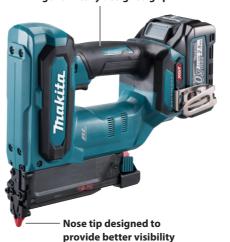

## **Quick firing thanks to BL** motor

Nose tip (with Nose adapter) thickness 4 mm