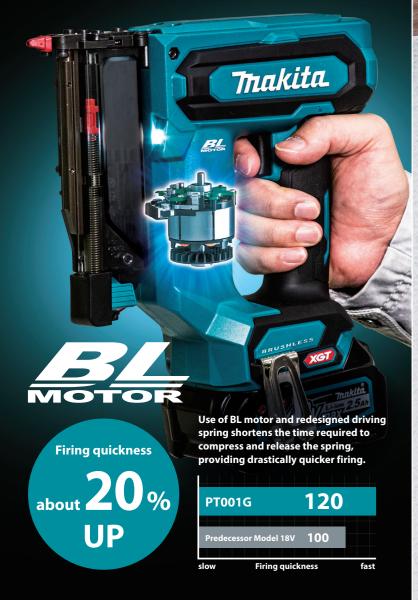

## **Quick firing thanks to BL** motor

Nose tip (with Nose adapter) thickness 4 mm