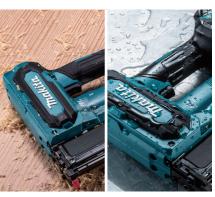

# Cordless Pin Nailer PT001G

### **Compact & Lightweight**

**226**<sub>mm</sub> Net weight **2.4**kg Battery: BL4025

enables "continuous nailing" and "drag nailing". [If the nose tip isn't pressed to a workpiece, the trigger cannot be pulled.]