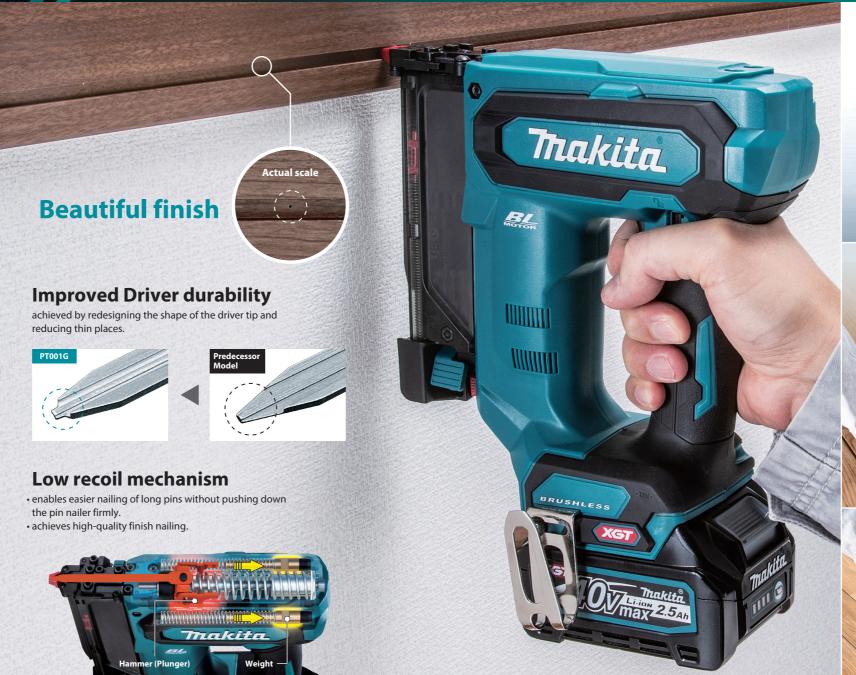

### **Compact & Lightweight**

**226**<sub>mm</sub> Net weight **2.4**kg Battery: BL4025

enables "continuous nailing" and "drag nailing". [If the nose tip isn't pressed to a workpiece, the trigger cannot be pulled.]

**Contact arm mechanism** 