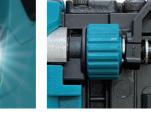

## **Quick firing thanks to BL** motor

Nose tip (with Nose adapter) thickness 4 mm

**Contact arm mechanism** 