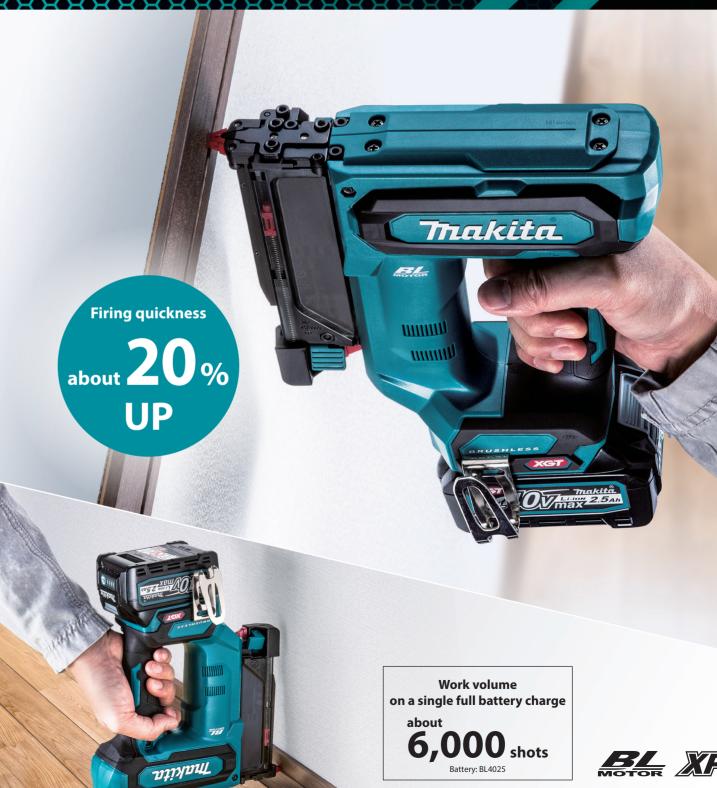

### Fires both vertically and horizontally

Nails can be fired in the groove of baseboard.

Work volume on a single full battery charge about **6,000** shots

Pin nails

Diameter Ø0.6 mm

15/18/25/30/35 mm

### **Compact & Lightweight**

**226**<sub>mm</sub> Net weight **2.4**kg Battery: BL4025

enables "continuous nailing" and "drag nailing". [If the nose tip isn't pressed to a workpiece, the trigger cannot be pulled.]