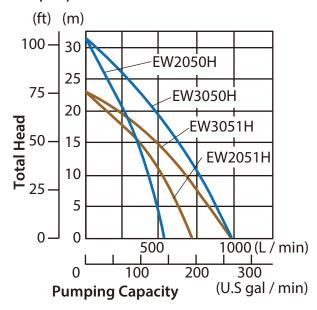

#### **Clear water pump**

|                              | EW2050H                     | EW3050H                     |
|------------------------------|-----------------------------|-----------------------------|
| Engine type                  | EX16                        | EX17                        |
| Displacement                 | 169mL                       | 169mL                       |
| Spark plug                   | NGK BR6HS                   | NGK BR6HS                   |
| Suction & Discharge diameter | 50mm (2")                   | 76mm (3")                   |
| Max. pumping capacity        | 520 L / min (17,600 oz/min) | 1000 L / min (33,800 oz/mii |
| Total head                   | 32m (105ft)                 | 32m (105ft)                 |
| Suction head                 | 8.0m (26ft)                 | 8.0m (26ft)                 |
| Fuel tank                    | 3.2L                        | 3.2L                        |
| Dimensions                   | 527x368x417mm               | 527x368x417mm               |
| (L x W x H)                  | (20-3/4"x14-1/2"x16-3/8")   | (20-3/4"x14-1/2"x16-3/8")   |
| Net weight*                  | 24.9kg (54.9lbs)            | 26.1kg (57.6lbs)            |
|                              |                             |                             |

#### Semi-trash pump

| EW2051H                      | EW3051H                      |
|------------------------------|------------------------------|
| EX16                         | EX17                         |
| 169mL                        | 169mL                        |
| NGK BR6HS                    | NGK BR6H                     |
| 50mm (2")                    | 76mm (3")                    |
| 700 L / min ( 23,700 oz/min) | 1000 L / min (33,800 oz/min) |
| 23m (75ft)                   | 23m (75ft)                   |
| 8.0m (26ft)                  | 8.0m (26ft)                  |
| 3.2L                         | 3.2L                         |
| 527x368x417mm                | 527x368x417mm                |
| (20-3/4"x14-1/2"x16-3/8")    | (20-3/4"x14-1/2"x16-3/8")    |
| 24.9kg (54.9lbs)             | 26.1kg (57.6lbs)             |
|                              |                              |