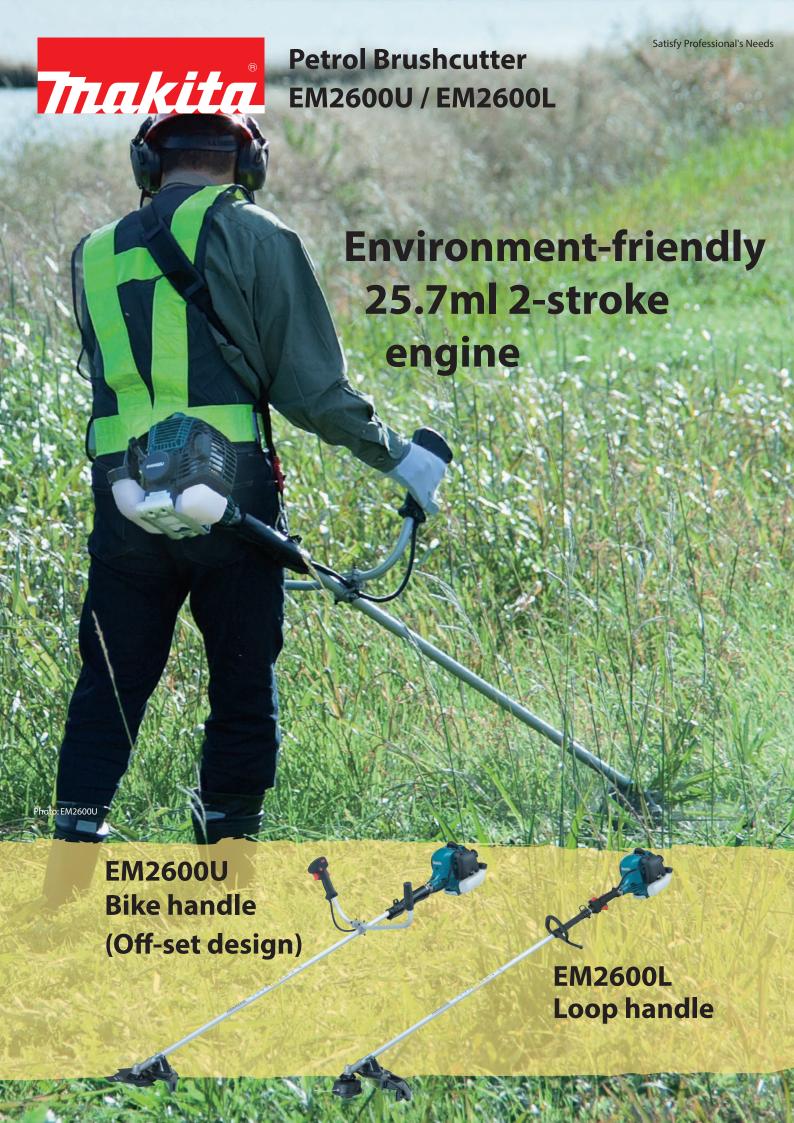

## Equipped with catalytic muffler to comply with European exhaust emission regulations; EPA Phase 2 and EU Stage 2.

25.7ml
2-stroke engine
with 0.83kW of power

## **EM2600U**

Ergonomic bike handle of off-set design

Designed so that the vertical center line of the handle bar stays aligned with that of ser

 Enables user to work in a comfortable posture with less fatigue throughout operation.

• Provides easy handling.

Spring-assisted recoil starter reduces the effort required for engine start.

Catalytic Converter

Ergonomically designed, large loop handle with soft grip

provides higher maneuverability, more comfort and better control while minimizing hand fatigue and pain.