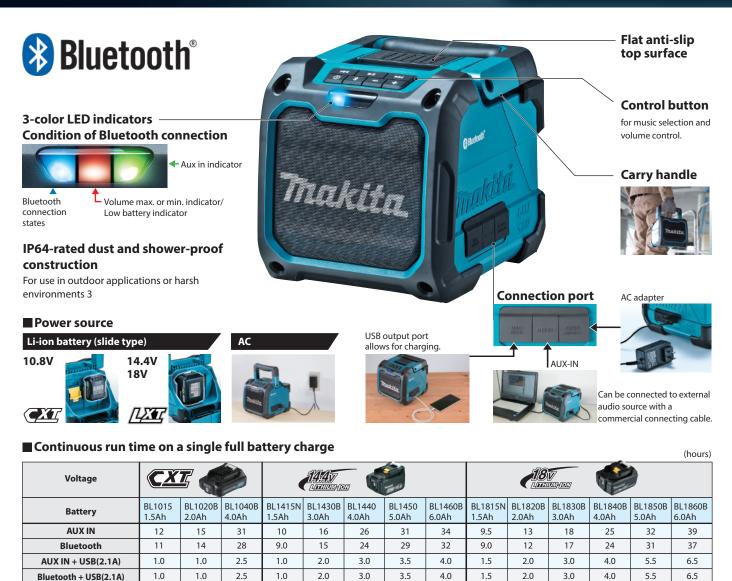

# **Bluetooth**®

## **Powered by AC or DC:**

Maldin

AC via AC adapter DC via 10.8V, 14.4V, 18V Li-ion battery

#### Storage compartment for mobile device

Mobile device charging is possible while stored. Note: Mobile phone is not included.

#### DMR200 10.8-18V / AC

A2DP / SCMS-T / AVRCP

SBC

10 m (33 ft)

Bluetooth Version Profile Supported Codec Max Transmission Range Practical max output Speaker size Dimensions (L x W x H) Net weight 18V: 10W/ 10.8V: 3.5 W Woofer: Ø101.6mm, Tweeter: Ø36mm 211x203x199mm (8-5/16\*x8\*x7-7/8\*) 2.9 kg (6.4 lbs)(BL1015) 3.3kg (7.2lbs)(BL1850B)