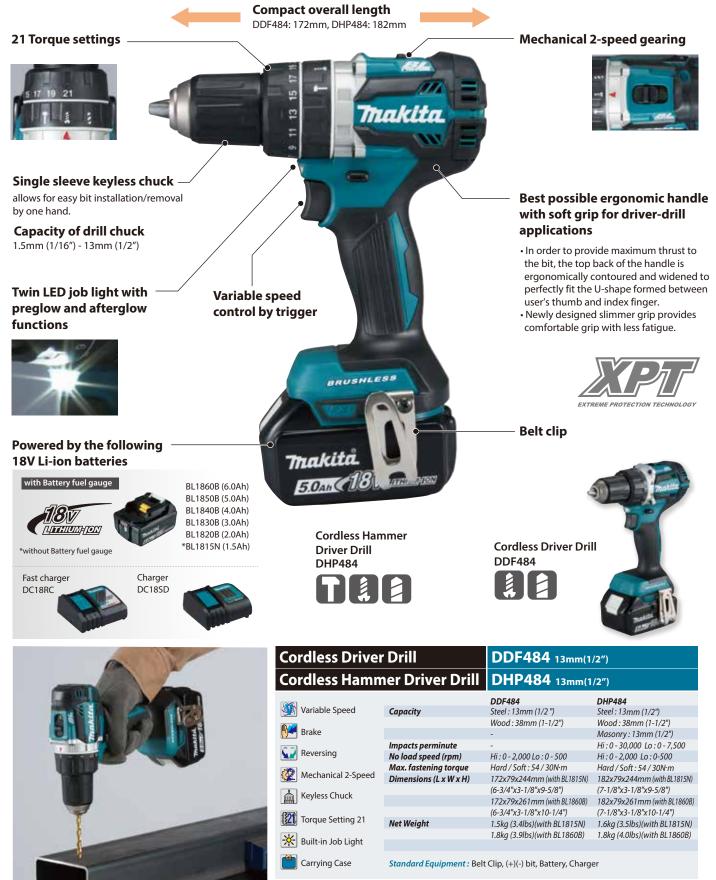

Cordless Driver Drill DDF484 Cordless Hammer Driver Drill DHP484

## **Durable Aluminum gear housing**

Cordless Driver Drill DDF484

Cordless Hammer Driver Drill DHP484

High speed **2,000**rpm Predecessor model: 1,550rpm Compact overall length **182**mm (DHP484) Predecessor model: 199mm

## Aluminum gear housing and all metal gear construction

for extra-high transmission durability

weight according to EPTA-Procedure 01/ver.2.1

Items of standard equipment and specifications may vary by country or area.