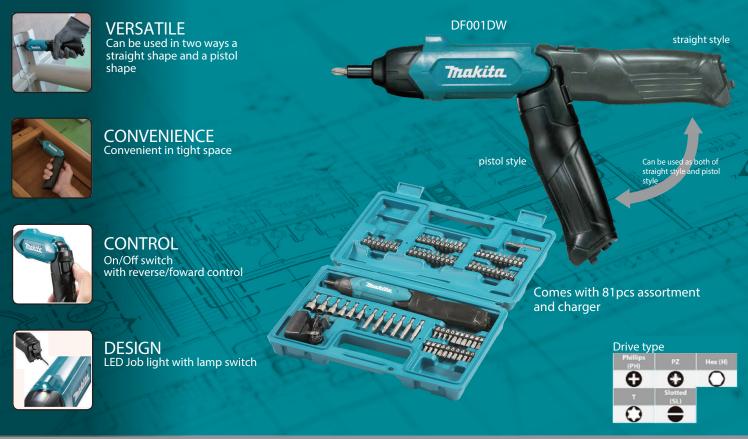

#### **FEATURES**

- In-Line cordless screwdriver is a cost-effective and lightweight powered by 3.6V/1.5Ah built-in type Li-ion battery
- Can be used as both of straight style and pistol style, which are selectable according to the conditions of workplace and screwdriving
- Supplied with 81 pcs bit assortment as standard equipment
- LED job light can be turned on/off by Lamp switch.
- The tool is equipped with a tool/battery protection system. This system automatically cuts off power to the motor to extend tool and battery life

#### STANDARD EQUIPMENT

- ADP07 (AC adapter) (DC5V/ 1A USB output)
- USB to Micro USB cable for charging
- 81 pcs bit assortment
- Plastic carrying case