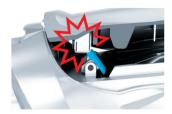

#### HEPA filter is available ( DCL280F / DCL281F )

New internal construction prevents loose installation of filter/paper dust bag to protect the motor room from dust.

Moving stopper prevents front cover from closing if paper dust bag is not installed tight.