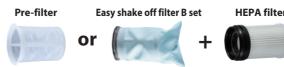

#### HEPA filter is available ( DCL280F / DCL281F )

New internal construction prevents loose installation of filter/paper dust bag to protect the motor room from dust.

Moving stopper prevents front cover from closing if paper dust bag is not installed tight.

#### Capsule type ( DCL280F / DCL281F

When capsule is installed securely, two ribs inside capsule press the inside frame of filter to hold the filter tight.