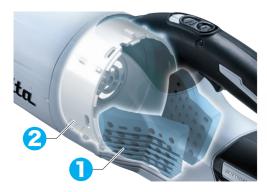

#### Capsule type ( DCL280F / DCL281F

When capsule is installed securely, two ribs inside capsule press the inside frame of filter to hold the filter tight.