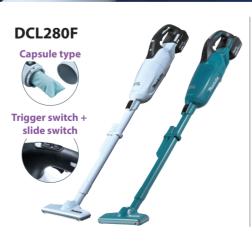

### **Trigger switch + Sliding lock-on switch**

DCL280F only allows for long continuous cleaning with less fatigue.

By moving **()** sliding lock-on switch to ON position, 🕗 interlocking trigger switch can be locked on for continuous leaning.

## LED job light

•illuminates the work area. also function as a battery capacity warning lamp

photo: DCL280F