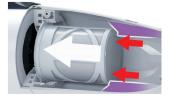

#### HEPA filter is available ( DCL280F / DCL281F )

New internal construction prevents loose installation of filter/paper dust bag to protect the motor room from dust.

Moving stopper prevents front cover from closing if paper dust bag is not installed tight.