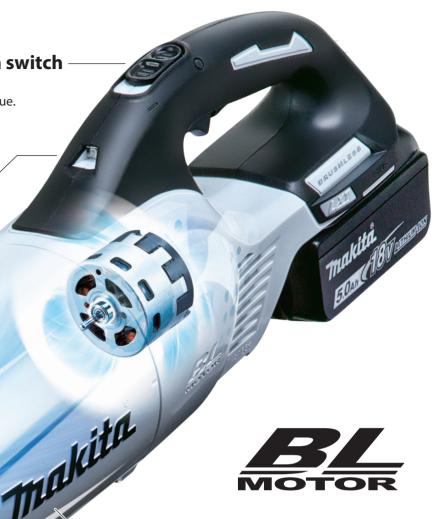

# More advanced features for professional use!

**DCL281F** 

# **BL motor provides high power** and high durability.

**Max Air Flow 1.5** m<sup>3</sup>/min