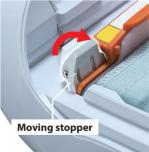

#### HEPA filter is available ( DCL280F / DCL281F )

New internal construction prevents loose installation of filter/paper dust bag to protect the motor room from dust.

Moving stopper prevents front cover from closing if paper dust bag is not installed tight.