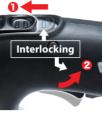

### **Pipe lock**

Pipe is fixed with the locking mechanism to prevent it from accidentally coming off.