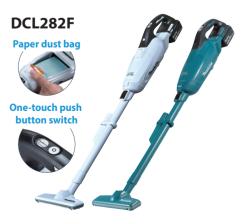

Items of standard equipment and specifications may vary by country or area

Makita Corporation 3-11-8 Sumiyoshi-cho, Anjo, Aichi, 446-8502 Japan PRINTED IN JAPAN 201905



# More advanced features for professional use!







**DCL281F** 











# **BL motor provides high power** and high durability.

**Max Air Flow 1.5** m<sup>3</sup>/min



# **Quiet cleaning & Low vibration**

1 achieved by noise absorbing sponge attached inside housing.

2 Using softer elastomer for the part that fixes fan cover, the vibration of housing is reduced, increasing comfort even in long continuous cleaning.







### **Trigger switch + Sliding lock-on switch**

DCL280F only allows for long continuous cleaning with less fatigue.



By moving **()** sliding lock-on switch to ON position, 🕗 interlocking trigger switch can be locked on for continuous leaning.

## LED job light

•illuminates the work area. also function as a battery capacity warning lamp

photo: DCL280F

### **Pipe lock**

Pipe is fixed with the locking mechanism to prevent it from ac