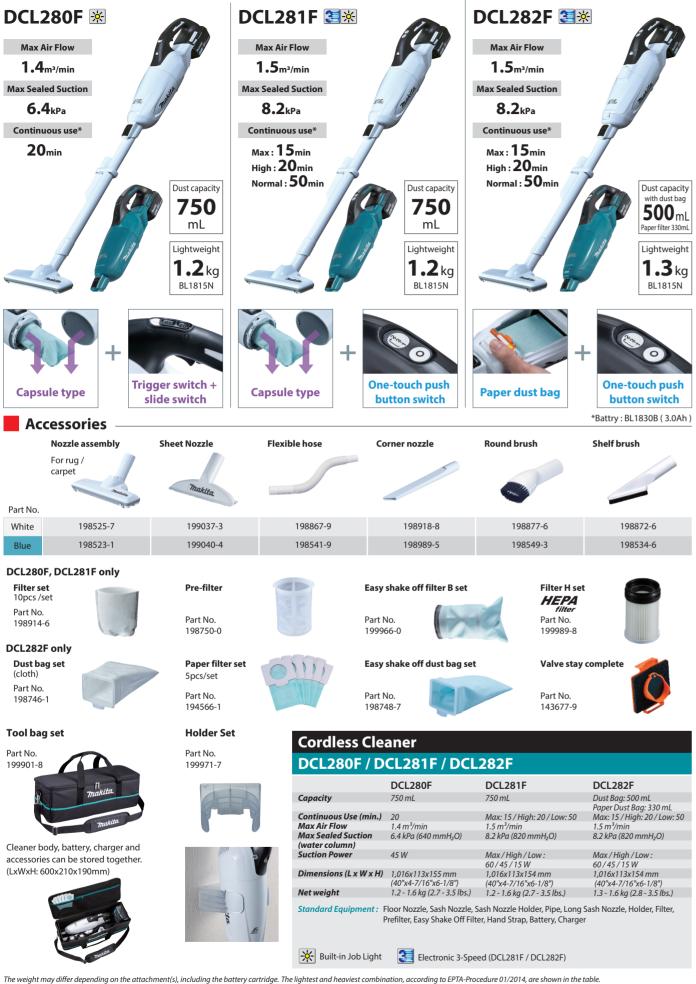

# More advanced features for professional use!

**DCL281F** 

# **BL motor provides high power** and high durability.

**Max Air Flow 1.5** m<sup>3</sup>/min

# **Quiet cleaning & Low vibration**

1 achieved by noise absorbing sponge attached inside housing.

2 Using softer elastomer for the part that fixes fan cover, the vibration of housing is reduced, increasing comfort even in long continuous cleaning.

### **Trigger switch + Sliding lock-on switch**

DCL280F only allows for long continuous cleaning with less fatigue.

By moving **()** sliding lock-on switch to ON position, 🕗 interlocking trigger switch can be locked on for continuous leaning.

## LED job light

•illuminates the work area. also function as a battery capacity warning lamp

photo: DCL280F

### **Pipe lock**

Pipe is fixed with the locking mechanism to prevent it from accidentally coming off.

### Pipe with beveled end

Cleaning of tight places can be done without nozzle by using the beveled end of pipe as a nozzle.

#### HEPA filter is available ( DCL280F / DCL281F )

New internal construction prevents loose installation of filter/paper dust bag to protect the motor room from dust.

Moving stopper prevents front cover from closing if paper dust bag is not installed tight.

#### Capsule type ( DCL280F / DCL281F

When capsule is installed securely, two ribs inside capsule press the inside frame of filter to hold the filter tight.