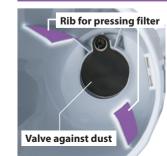

#### Capsule type ( DCL280F / DCL281F

When capsule is installed securely, two ribs inside capsule press the inside frame of filter to hold the filter tight.