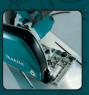

### **FEATURES**

- 12 AMP motor for optimum performance in aluminum composite materials
- Built-in depth adjustment dial allows multiple cutting stops at 3 mm, 4 mm and 6 mm
- Close to the edge cutting (11/16") for increased accuracy of application
- Built-in dust port swivels for increased maneuverability when connected to vacuum hose; connects to a vacuum with optional 24 mm Hose Cuff (part no. P-70487)
- Electronic controller provides constant speed control which automatically applies additional power to the motor to maintain speed under load
- Electronic Controller provides an electronic current limiter which helps protect the motor from overload in high torque applications
- Electronic Controller provides soft start which is designed to suppress start-up reaction for smooth start-ups and longer gear life
- Mechanical brake for increased productivity