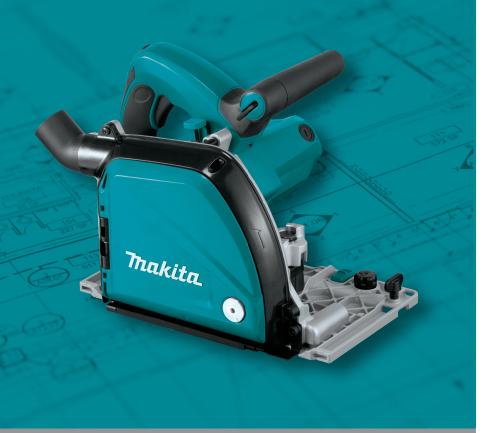

# 4-5/8" Aluminum Groove Cutter

Model CA5000X

#### IDEAL FOR CUTTING GROOVES IN ALUMINUM COMPOSITE MATERIALS

APPLICATIONS
Ideal for cutting grooves in aluminum composite materials

PERFORMANCE
Variable speed dial (2,200 - 6,400 RPM) enables user to match the speed to the application