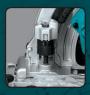

PRECISION
Built-in depth adjustment dial allows multiple cutting stops

ACCURACY
Optional guide rail system interacts
with the saw base to provide
accurate straight grooves

### **FEATURES**

- 12 AMP motor for optimum performance in aluminum composite materials
- Built-in depth adjustment dial allows multiple cutting stops at 3 mm, 4 mm and 6 mm
- Close to the edge cutting (11/16") for increased accuracy of application
- Built-in dust port swivels for increased maneuverability when connected to vacuum hose; connects to a vacuum with optional 24 mm Hose Cuff (part no. P-70487)
- Electronic controller provides constant speed control which automatically applies additional power to the motor to maintain speed under load
- Electronic Controller provides an electronic current limiter which helps protect the motor from overload in high torque applications
- Electronic Controller provides soft start which is designed to suppress start-up reaction for smooth start-ups and longer gear life
- Mechanical brake for increased productivity