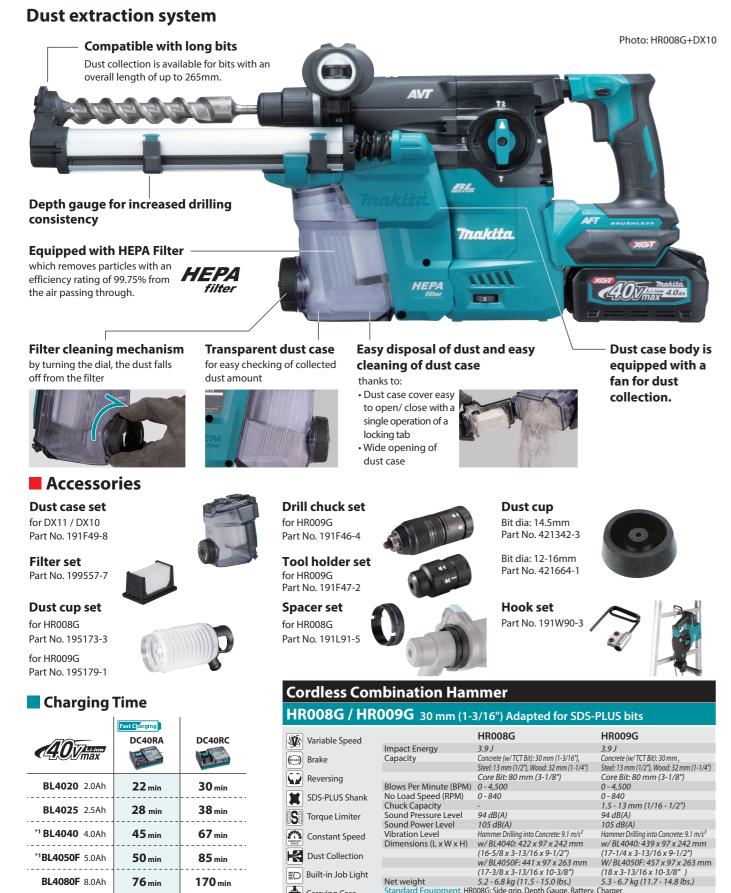

\*1 Recommended battery

Carrying Case

3-11-8 Sumiyoshi-cho, Anjo, Aichi, 446-8502 Japan

HR009G: Quick Change Drill Chuck, Side grip, Depth Gauge, Battery, Charger

Photo: HR008G+DX10