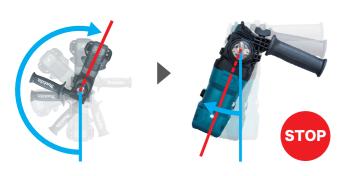

**Counterweights for rotary** motion

Counterweight to cancel the vibration caused by imbalanced rotation of crankshaft

turns the motor off if bit rotation is suddenly forced to stop.

minimizes the reduction in bit speed to provide stable drilling.