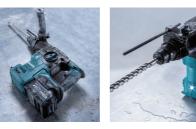

\*1 Recommended battery

Carrying Case

3-11-8 Sumiyoshi-cho, Anjo, Aichi, 446-8502 Japan

HR009G: Quick Change Drill Chuck, Side grip, Depth Gauge, Battery, Charger

Photo: HR008G+DX10