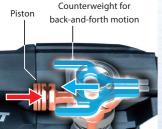

## **AVT** Anti-Vibration Technology

**High efficiency Brushless DC motor** 

**Constant speed control** 

High

**Counterweight for** back-and-forth motion

Counterweight to cancel the back-and-forth vibration caused by hammering