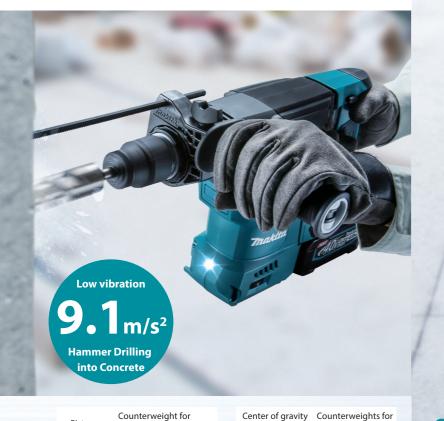

## **AVT** Anti-Vibration Technology

**High efficiency Brushless DC motor** 

**Constant speed control** 

High

**Counterweight for** back-and-forth motion

Counterweight to cancel the back-and-forth vibration caused by hammering

**Counterweights for rotary** motion

Counterweight to cancel the vibration caused by imbalanced rotation of crankshaft

turns the motor off if bit rotation is suddenly forced to stop.

minimizes the reduction in bit speed to provide stable drilling.