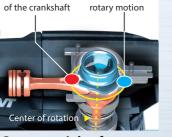

**Counterweights for rotary** motion

Counterweight to cancel the vibration caused by imbalanced rotation of crankshaft

turns the motor off if bit rotation is suddenly forced to stop.

minimizes the reduction in bit speed to provide stable drilling.