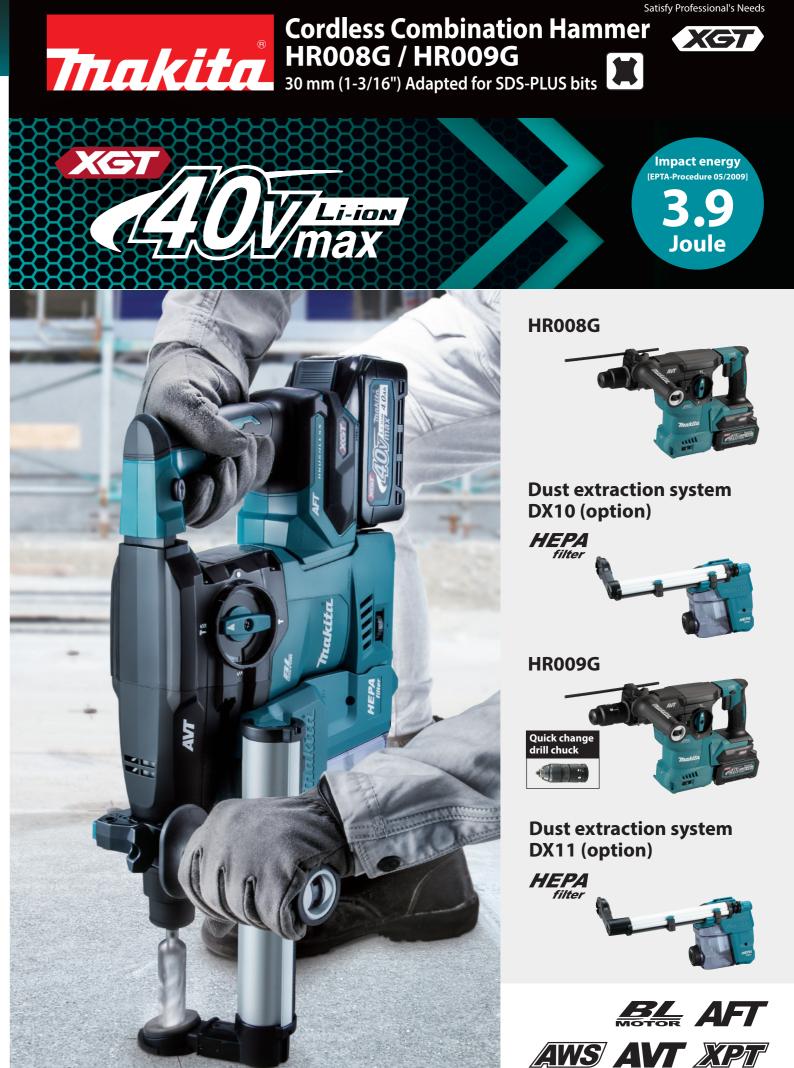

## HR008G / HR009G

## speed **Predecessor AC model Rotation** Workload Low

connects to compatible vacuum cleaner with Bluetooth. The vacuum cleaner automatically runs while the switch is on.

Protection Technology

Adapted for SDS-PLUS bits