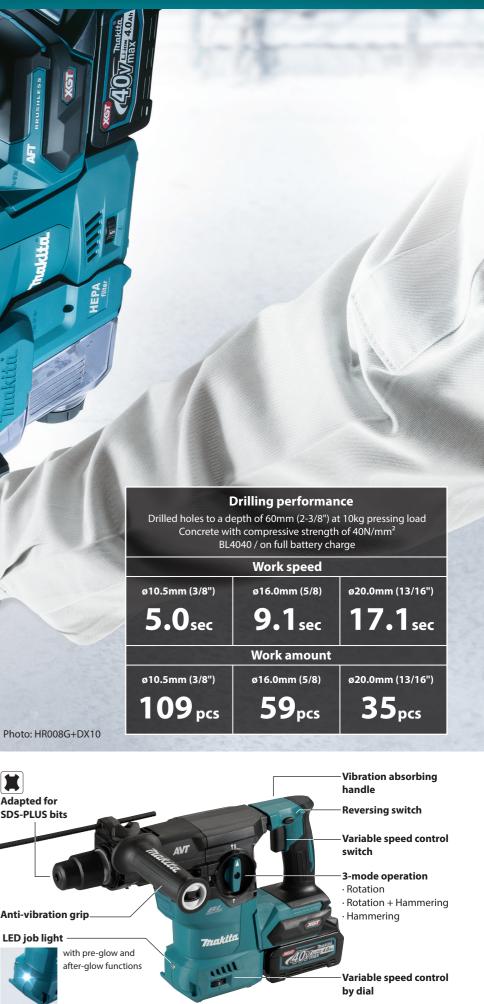

\*1 Recommended battery

Carrying Case

3-11-8 Sumiyoshi-cho, Anjo, Aichi, 446-8502 Japan

HR009G: Quick Change Drill Chuck, Side grip, Depth Gauge, Battery, Charger

Photo: HR008G+DX10

## speed **Predecessor AC model Rotation** Workload Low

connects to compatible vacuum cleaner with Bluetooth. The vacuum cleaner automatically runs while the switch is on.

Protection Technology

Adapted for SDS-PLUS bits

Anti-vibration grip-

Photo: HR008G