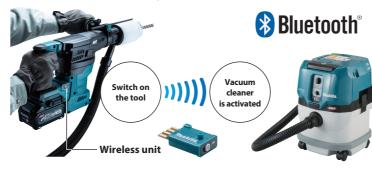

## speed **Predecessor AC model Rotation** Workload Low

connects to compatible vacuum cleaner with Bluetooth. The vacuum cleaner automatically runs while the switch is on.

Protection Technology

Adapted for SDS-PLUS bits