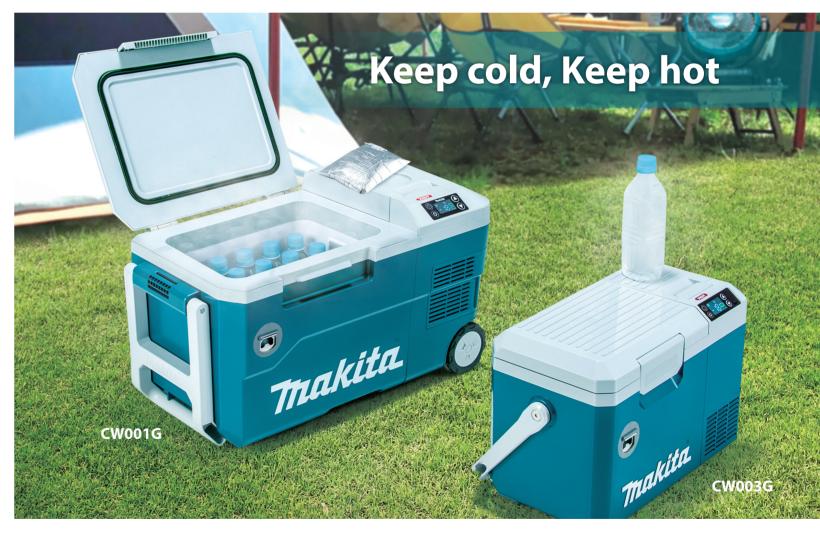

### **Cordless Cooler & Warmer Box**

|                        | CW003G                                                    | CW001G                                                    | DCW180                                                    |
|------------------------|-----------------------------------------------------------|-----------------------------------------------------------|-----------------------------------------------------------|
| Capacity               | 7 L (1.8 gal)                                             | 20 L (5.3 gal)                                            | 20 L (5.3 gal)                                            |
| Cooling system         | Compressor                                                | Compressor                                                | Compressor                                                |
| Cooling Capacity       | -18/-15/-10/-5/0/5/10°C                                   | -18/-15/-10/-5/0/5/10°C                                   | -18/-10/0/5/10℃                                           |
|                        | (0/5/15/25/30/40/50°F)                                    | (0/5/15/25/30/40/50°F)                                    | (0/15/30/40/50°F)                                         |
| Warming system         | Heater                                                    | Heater                                                    | Heater                                                    |
| Warming Capacity       | 30/35/40/45/50/55/60°C                                    | 30/35/40/45/50/55/60°C                                    | 55/60°C                                                   |
|                        | (85/95/105/115/120/130/140°F)                             | (85/95/105/115/120/130/140°F)                             | (130 / 140°F)                                             |
| Run Time (hrs)         | w/BLBL4040, -18/5/60°C: 5.5/13.5/5.5                      | w/BLBL4040 X2, -18 / 5 / 60°C: 8 / 22.5 / 7               | w/BL1860B X2, -18/5/60°C:5/17/4                           |
| Cord Length            | AC Adapter / Cigar Socket Cable: 2 / 2.5 m (6.5 / 8.2 ft) | AC Adapter / Cigar Socket Cable: 2 / 2.5 m (6.5 / 8.2 ft) | AC Adapter / Cigar Socket Cable: 2 / 2.5 m (6.5 / 8.2 ft) |
| Dimensions (L x W x H) | 456 x 245 x 308 mm (18 x 9-5/8 x 12-1/8")                 | 663 x 341 x 372 mm (26-1/8 x 13-3/8 x 14-5/8")            | 623 x 341 x 371.5 mm (24-1/2 x 13-3/8 x 14-5/8")          |
| Net weight             | 7.9 - 9.4 kg (17.4 - 20.7 lbs.)                           | 13.8 - 17.3 kg (30.4 - 38.1 lbs.)                         | 13.3 - 14.3 kg (29.3 - 32.0 lbs.)                         |

# Cordless Cooler & Warmer Box CW003G / CW001G / DCW180

-18°c ~ 60°c [0°f~140°f]

#### CW003G

Capacity

#### **CW001G**

Capacity **20**L

### **DCW180**

Capacity **20**L