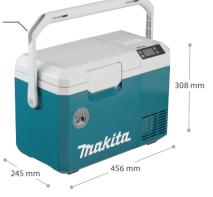

### **Cordless Cooler & Warmer Box**

|                        | CW003G                                                    | CW001G                                                    | DCW180                                                    |
|------------------------|-----------------------------------------------------------|-----------------------------------------------------------|-----------------------------------------------------------|
| Capacity               | 7 L (1.8 gal)                                             | 20 L (5.3 gal)                                            | 20 L (5.3 gal)                                            |
| Cooling system         | Compressor                                                | Compressor                                                | Compressor                                                |
| Cooling Capacity       | -18/-15/-10/-5/0/5/10°C                                   | -18/-15/-10/-5/0/5/10°C                                   | -18/-10/0/5/10℃                                           |
|                        | (0/5/15/25/30/40/50°F)                                    | (0/5/15/25/30/40/50°F)                                    | (0/15/30/40/50°F)                                         |
| Warming system         | Heater                                                    | Heater                                                    | Heater                                                    |
| Warming Capacity       | 30/35/40/45/50/55/60°C                                    | 30/35/40/45/50/55/60°C                                    | 55/60°C                                                   |
|                        | (85/95/105/115/120/130/140°F)                             | (85/95/105/115/120/130/140°F)                             | (130 / 140°F)                                             |
| Run Time (hrs)         | w/BLBL4040, -18/5/60°C: 5.5/13.5/5.5                      | w/BLBL4040 X2, -18 / 5 / 60°C: 8 / 22.5 / 7               | w/BL1860B X2, -18/5/60°C:5/17/4                           |
| Cord Length            | AC Adapter / Cigar Socket Cable: 2 / 2.5 m (6.5 / 8.2 ft) | AC Adapter / Cigar Socket Cable: 2 / 2.5 m (6.5 / 8.2 ft) | AC Adapter / Cigar Socket Cable: 2 / 2.5 m (6.5 / 8.2 ft) |
| Dimensions (L x W x H) | 456 x 245 x 308 mm (18 x 9-5/8 x 12-1/8")                 | 663 x 341 x 372 mm (26-1/8 x 13-3/8 x 14-5/8")            | 623 x 341 x 371.5 mm (24-1/2 x 13-3/8 x 14-5/8")          |
| Net weight             | 7.9 - 9.4 kg (17.4 - 20.7 lbs.)                           | 13.8 - 17.3 kg (30.4 - 38.1 lbs.)                         | 13.3 - 14.3 kg (29.3 - 32.0 lbs.)                         |

#### CW003G

Capacity

### **Compatible with 4 power sources**

(1.8gal)

Able to store six 500mL plastic bottles vertically (up to 220mm in height).