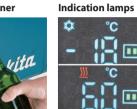

not store opened caulk tubes with foods because they produce volatile gas.

Compatible with 4 power sources (CW003G / CW001G) Compatible with 3 power sources (DCW180)









### **CW003G**

### **Compatible with 4 power sources**





(1.8gal)



Able to store six 500mL plastic bottles vertically (up to 220mm in height).

#### **Compact design**

- Compact size of this box can be placed on the seats or foot space in passenger seat of cars.
- Convenient size for one to several people.

### Work amount on full battery charge

with RI 4040 hatterie

**13.5** h

60°C [140°F] 5.5 h

60°C [140°F]

**7** h



### U-shaped carry handle

By attaching optional Shoulder belt, you can also hang this box on your shoulder.



#### IPX4-rated water resistance



USB output port



**Bottle opener** 



### **CW001G**

### **Compatible with 4 power sources**

Also can be powered by the combination of one XGT battery and one LXT battery

(5.3gal)



Work amount on full battery charge

5°C [40°F]

**22.5** h

Able to store up to four 2L plastic bottles or twenty 500mL plastic bottles.

#### • USB output port Bottle opener

 Indication lamps · Large 100mm casters

#### **Grips for carrying** by hands



### Carrying handle

• IPX4-rated water resistance





## **DCW180**

### Compatible with 3 power sources

(5.3gal)



Able to store up to four 2L plastic bottles or twenty 500mL plastic bottles.

- IPX4-rated water resistance
- USB output port
- Bottle opener
- Large 100mm casters

### Work amount on full battery charge







### **Carrying handle**



photo: CW001G