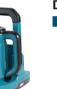

### **Cordless Cooler & Warmer Box**

|                        | CW003G                                                    | CW001G                                                    | DCW180                                                    |
|------------------------|-----------------------------------------------------------|-----------------------------------------------------------|-----------------------------------------------------------|
| Capacity               | 7 L (1.8 gal)                                             | 20 L (5.3 gal)                                            | 20 L (5.3 gal)                                            |
| Cooling system         | Compressor                                                | Compressor                                                | Compressor                                                |
| Cooling Capacity       | -18/-15/-10/-5/0/5/10°C                                   | -18/-15/-10/-5/0/5/10°C                                   | -18/-10/0/5/10℃                                           |
|                        | (0/5/15/25/30/40/50°F)                                    | (0/5/15/25/30/40/50°F)                                    | (0/15/30/40/50°F)                                         |
| Warming system         | Heater                                                    | Heater                                                    | Heater                                                    |
| Warming Capacity       | 30/35/40/45/50/55/60°C                                    | 30/35/40/45/50/55/60°C                                    | 55/60°C                                                   |
|                        | (85/95/105/115/120/130/140°F)                             | (85/95/105/115/120/130/140°F)                             | (130 / 140°F)                                             |
| Run Time (hrs)         | w/BLBL4040, -18/5/60°C: 5.5/13.5/5.5                      | w/BLBL4040 X2, -18 / 5 / 60°C: 8 / 22.5 / 7               | w/BL1860B X2, -18/5/60°C:5/17/4                           |
| Cord Length            | AC Adapter / Cigar Socket Cable: 2 / 2.5 m (6.5 / 8.2 ft) | AC Adapter / Cigar Socket Cable: 2 / 2.5 m (6.5 / 8.2 ft) | AC Adapter / Cigar Socket Cable: 2 / 2.5 m (6.5 / 8.2 ft) |
| Dimensions (L x W x H) | 456 x 245 x 308 mm (18 x 9-5/8 x 12-1/8")                 | 663 x 341 x 372 mm (26-1/8 x 13-3/8 x 14-5/8")            | 623 x 341 x 371.5 mm (24-1/2 x 13-3/8 x 14-5/8")          |
| Net weight             | 7.9 - 9.4 kg (17.4 - 20.7 lbs.)                           | 13.8 - 17.3 kg (30.4 - 38.1 lbs.)                         | 13.3 - 14.3 kg (29.3 - 32.0 lbs.)                         |

#### CW003G

Capacity

### **Compatible with 4 power sources**

(1.8gal)

Able to store six 500mL plastic bottles vertically (up to 220mm in height).

#### **Compact design**

- Compact size of this box can be placed on the seats or foot space in passenger seat of cars.
- Convenient size for one to several people.