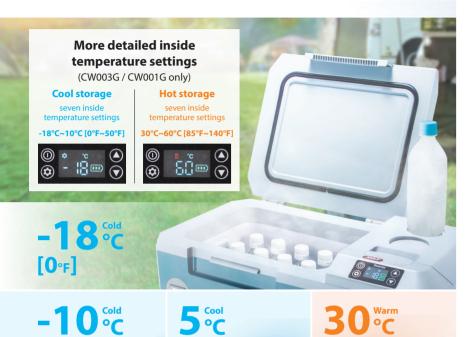

# -18°c ~60°c [0°F~140°F]

Freeze the ice pack

[15°F]

Cool the drink

Warm the caulk tube

Caulk tubes to be warmed must be brand new and unopened. Also caulk tubes must be stored in the box within the storage temperature range recommended by the manufacturer of caulk tubes.\*

### **Compatible with 4 power sources**

(1.8gal)

Able to store six 500mL plastic bottles vertically (up to 220mm in height).