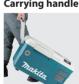

size for one to several people.

### Work amount on full battery charge

with RI 4040 hatterie

**13.5** h

60°C [140°F] 5.5 h

60°C [140°F]

**7** h



### U-shaped carry handle

By attaching optional Shoulder belt, you can also hang this box on your shoulder.



#### IPX4-rated water resistance



USB output port



**Bottle opener** 



### **CW001G**

### **Compatible with 4 power sources**

Also can be powered by the combination of one XGT battery and one LXT battery

(5.3gal)



Work amount on full battery charge

5°C [40°F]

**22.5** h

Able to store up to four 2L plastic bottles or twenty 500mL plastic bottles.

#### • USB output port Bottle opener

 Indication lamps · Large 100mm casters

#### **Grips for carrying** by hands



### Carrying handle

• IPX4-rated water resistance





## **DCW180**

### Compatible with 3 power sources

(5.3gal)



Able to store up to four 2L plastic bottles or twenty 500mL plastic bottles.

- IPX4-rated water resistance
- USB output port
- Bottle opener
- Large 100mm casters

### Work amount on full battery charge







### **Carrying handle**



photo: CW001G