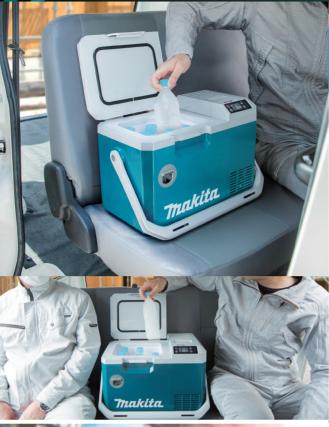

#### **Compact design**

- Compact size of this box can be placed on the seats or foot space in passenger seat of cars.
- Convenient size for one to several people.