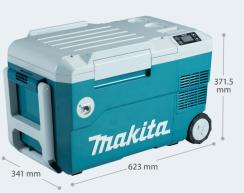

## **DCW180**

### Compatible with 3 power sources

(5.3gal)

Able to store up to four 2L plastic bottles or twenty 500mL plastic bottles.

- IPX4-rated water resistance
- USB output port
- Bottle opener
- Large 100mm casters

### **Carrying handle**

photo: CW001G