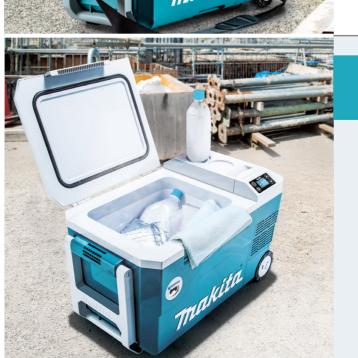

### **Compatible with 4 power sources**

Also can be powered by the combination of one XGT battery and one LXT battery

(5.3gal)

Work amount on full battery charge

5°C [40°F]

**22.5** h

Able to store up to four 2L plastic bottles or twenty 500mL plastic bottles.

#### • USB output port Bottle opener

 Indication lamps · Large 100mm casters

#### **Grips for carrying** by hands