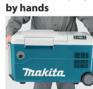

or foot space in passenger seat of cars.
- Convenient size for one to several people.

### Work amount on full battery charge

with RI 4040 hatterie

**13.5** h

60°C [140°F] 5.5 h

60°C [140°F]

**7** h



### U-shaped carry handle

By attaching optional Shoulder belt, you can also hang this box on your shoulder.



#### IPX4-rated water resistance



USB output port



**Bottle opener** 



### **CW001G**

### **Compatible with 4 power sources**

Also can be powered by the combination of one XGT battery and one LXT battery

(5.3gal)



Work amount on full battery charge

5°C [40°F]

**22.5** h

Able to store up to four 2L plastic bottles or twenty 500mL plastic bottles.

#### • USB output port Bottle opener

 Indication lamps · Large 100mm casters

#### **Grips for carrying** by hands



### Carrying handle

• IPX4-rated water resistance





## **DCW180**

### Compatible with 3 power sources

(5.3gal)



Able to store up to four 2L plastic bottles or twenty 500mL plastic bottles.

- IPX4-rated water resistance
- USB output port
- Bottle opener
- Large 100mm casters

### Work amount on full battery charge







### **Carrying handle**



photo: CW001G