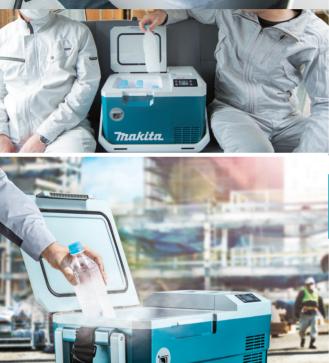

# Cordless Cooler & Warmer Box CW003G / CW001G / DCW180

-18°c ~ 60°c [0°f~140°f]

# -18°c ~60°c [0°F~140°F]

Freeze the ice pack

[15°F]

Cool the drink

Warm the caulk tube

Caulk tubes to be warmed must be brand new and unopened. Also caulk tubes must be stored in the box within the storage temperature range recommended by the manufacturer of caulk tubes.\*

### **Compatible with 4 power sources**

(1.8gal)

Able to store six 500mL plastic bottles vertically (up to 220mm in height).

#### **Compact design**

- Compact size of this box can be placed on the seats or foot space in passenger seat of cars.
- Convenient size for one to several people.