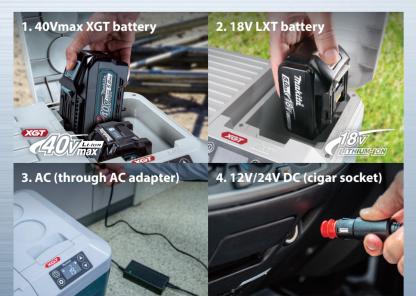

\*Do not store opened caulk tubes with foods because they produce volatile gas.

Compatible with 4 power sources (CW003G / CW001G) Compatible with 3 power sources (DCW180)

### **Compatible with 4 power sources**

(1.8gal)

Able to store six 500mL plastic bottles vertically (up to 220mm in height).

### **Compatible with 4 power sources**

Also can be powered by the combination of one XGT battery and one LXT battery

(5.3gal)

Work amount on full battery charge

5°C [40°F]

**22.5** h

Able to store up to four 2L plastic bottles or twenty 500mL plastic bottles.

### Compatible with 3 power sources

(5.3gal)

Able to store up to four 2L plastic bottles or twenty 500mL plastic bottles.

- IPX4-rated water resistance
- USB output port
- Bottle opener
- Large 100mm casters