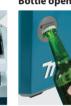

#### IPX4-rated water resistance

USB output port

**Bottle opener** 

#### • USB output port Bottle opener

 Indication lamps · Large 100mm casters

### Compatible with 3 power sources

(5.3gal)

Able to store up to four 2L plastic bottles or twenty 500mL plastic bottles.

- IPX4-rated water resistance
- USB output port
- Bottle opener
- Large 100mm casters