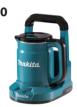

### **Cordless Cooler & Warmer Box**

|                        | CW003G                                                    | CW001G                                                    | DCW180                                                    |
|------------------------|-----------------------------------------------------------|-----------------------------------------------------------|-----------------------------------------------------------|
| Capacity               | 7 L (1.8 gal)                                             | 20 L (5.3 gal)                                            | 20 L (5.3 gal)                                            |
| Cooling system         | Compressor                                                | Compressor                                                | Compressor                                                |
| Cooling Capacity       | -18/-15/-10/-5/0/5/10°C                                   | -18/-15/-10/-5/0/5/10°C                                   | -18/-10/0/5/10℃                                           |
|                        | (0/5/15/25/30/40/50°F)                                    | (0/5/15/25/30/40/50°F)                                    | (0/15/30/40/50°F)                                         |
| Warming system         | Heater                                                    | Heater                                                    | Heater                                                    |
| Warming Capacity       | 30/35/40/45/50/55/60°C                                    | 30/35/40/45/50/55/60°C                                    | 55/60°C                                                   |
|                        | (85/95/105/115/120/130/140°F)                             | (85/95/105/115/120/130/140°F)                             | (130 / 140°F)                                             |
| Run Time (hrs)         | w/BLBL4040, -18/5/60°C: 5.5/13.5/5.5                      | w/BLBL4040 X2, -18 / 5 / 60°C: 8 / 22.5 / 7               | w/BL1860B X2, -18/5/60°C:5/17/4                           |
| Cord Length            | AC Adapter / Cigar Socket Cable: 2 / 2.5 m (6.5 / 8.2 ft) | AC Adapter / Cigar Socket Cable: 2 / 2.5 m (6.5 / 8.2 ft) | AC Adapter / Cigar Socket Cable: 2 / 2.5 m (6.5 / 8.2 ft) |
| Dimensions (L x W x H) | 456 x 245 x 308 mm (18 x 9-5/8 x 12-1/8")                 | 663 x 341 x 372 mm (26-1/8 x 13-3/8 x 14-5/8")            | 623 x 341 x 371.5 mm (24-1/2 x 13-3/8 x 14-5/8")          |
| Net weight             | 7.9 - 9.4 kg (17.4 - 20.7 lbs.)                           | 13.8 - 17.3 kg (30.4 - 38.1 lbs.)                         | 13.3 - 14.3 kg (29.3 - 32.0 lbs.)                         |

### **DCW180**

Capacity **20**L

## **DCW180**

### Compatible with 3 power sources

(5.3gal)

Able to store up to four 2L plastic bottles or twenty 500mL plastic bottles.

- IPX4-rated water resistance
- USB output port
- Bottle opener
- Large 100mm casters