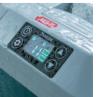

#### Indication lamps

 Cooling lamp or Warming lamp indicates whether the machine is cooling or warming.
 Power lamp turns on when the machine is

 Power lamp turns on when the machine is powered by external source (from cigar socket or AC socket through AC adapter).