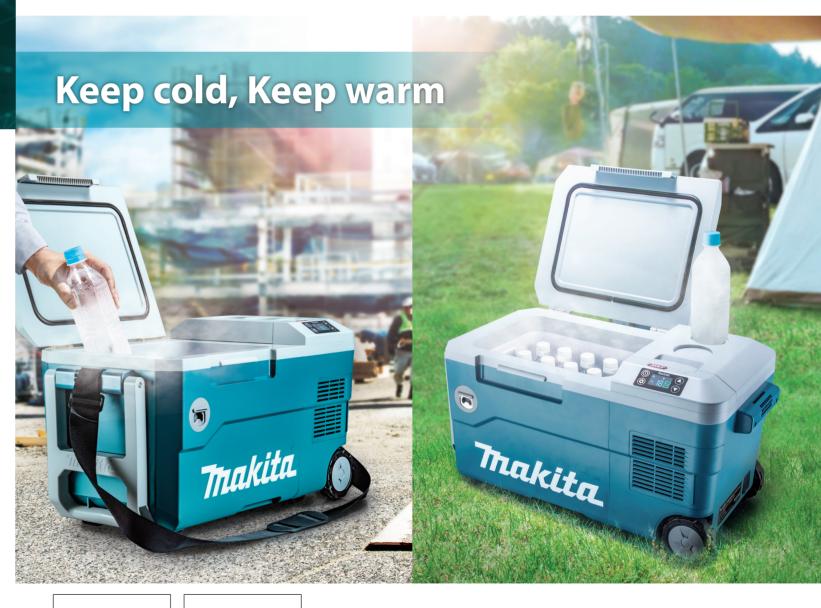

### Cordless Cooler & Warmer Box

| CWUUIG                 |                                        |
|------------------------|----------------------------------------|
|                        |                                        |
| Capacity               | 20 L (5.3 gal)                         |
| Cooling System         | Compressor type                        |
| Cooling Capacity       | -18/-15/-10/-5/0/5/10°C                |
|                        | (0/5/15/25/30/40/50°F)                 |
| Warming System         | Heater                                 |
| Warming Capacity       | 30/35/40/45/50/55/60°C                 |
|                        | (85/95/105/115/120/130/140°F)          |
| Run Time               | w/BL4050F X2,                          |
|                        | -18°C/5°C/60°C: 10h/28h/8.5h           |
| Cord Length            | AC Adapter / Cigar Socket Cable:       |
| _                      | 2/2.5 m (6.5/8.2 ft)                   |
| Dimensions (L x W x H) | 663x341x372 mm (26-1/8x13-3/8x14-5/8") |
| Net weight             | 13.5 - 16.1 kg (29.8 - 35.5 lbs.)      |
| -                      |                                        |
|                        |                                        |
|                        |                                        |

## Makita Corporation

3-11-8 Sumiyoshi-cho, Anjo, Aichi, 446-8502 Japan

PRINTED IN JAPAN 202109

Large capacity **20** L

IPX4

### More detailed inside temperature settings

|    | Cool storage |     |     |    |    |    | Hot storage |    |    |     |     |     |     |     |
|----|--------------|-----|-----|----|----|----|-------------|----|----|-----|-----|-----|-----|-----|
| °C | -18          | -15 | -10 | -5 | 0  | 5  | 10          | 30 | 35 | 40  | 45  | 50  | 55  | 60  |
| °F | 0            | 5   | 15  | 25 | 30 | 40 | 50          | 85 | 95 | 105 | 115 | 120 | 130 | 140 |

#### Indication lamps

 Cooling lamp or Warming lamp indicates whether the machine is cooling or warming.
 Power lamp turns on when the machine is

 Power lamp turns on when the machine is powered by external source (from cigar socket or AC socket through AC adapter).