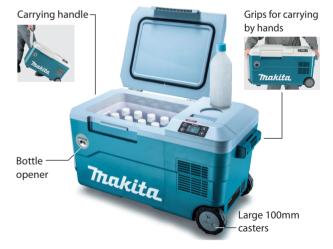

### Cordless Cooler & Warmer Box

| CWUUIG                 |                                        |
|------------------------|----------------------------------------|
|                        |                                        |
| Capacity               | 20 L (5.3 gal)                         |
| Cooling System         | Compressor type                        |
| Cooling Capacity       | -18/-15/-10/-5/0/5/10°C                |
|                        | (0/5/15/25/30/40/50°F)                 |
| Warming System         | Heater                                 |
| Warming Capacity       | 30/35/40/45/50/55/60°C                 |
|                        | (85/95/105/115/120/130/140°F)          |
| Run Time               | w/BL4050F X2,                          |
|                        | -18°C/5°C/60°C: 10h/28h/8.5h           |
| Cord Length            | AC Adapter / Cigar Socket Cable:       |
| _                      | 2/2.5 m (6.5/8.2 ft)                   |
| Dimensions (L x W x H) | 663x341x372 mm (26-1/8x13-3/8x14-5/8") |
| Net weight             | 13.5 - 16.1 kg (29.8 - 35.5 lbs.)      |
| -                      |                                        |
|                        |                                        |
|                        |                                        |

## Makita Corporation

3-11-8 Sumiyoshi-cho, Anjo, Aichi, 446-8502 Japan

PRINTED IN JAPAN 202109

Large capacity **20** L

IPX4