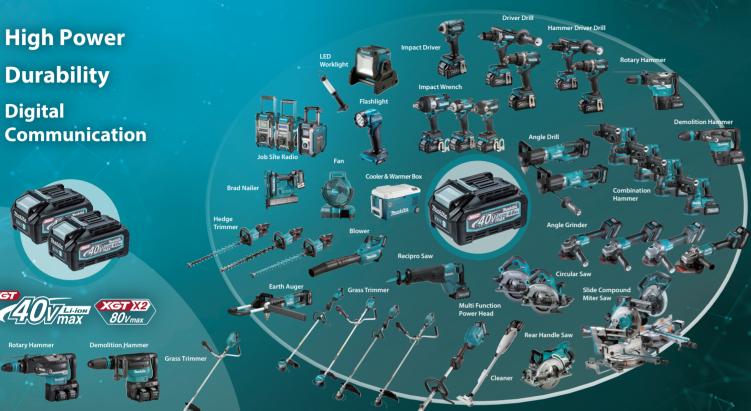

Models and specs may

Satisfy Professional's Needs





-18 °C ~ 60 °C [0°F ~ 140°F]



### Accessories Connect Electricity **AC adapter**

Cordless Fan Job Site Radio

LED Flashlight / **Cordless Worklight**  Cordless **Coffee Maker** 

**Adapter** for USB













### Charging Time

| 40V max              | DC40RA            | DC40RC | ABV<br>Linestony on  | DC18RC DC18RD     | DC18SD  |
|----------------------|-------------------|--------|----------------------|-------------------|---------|
| <b>BL4020</b> 2.0Ah  | 22 min            | 30 min | <b>BL1815N</b> 1.5Ah | 15 min            | 30 min  |
| <b>BL4025</b> 2.5Ah  | 28 <sub>min</sub> | 38 min | <b>BL1820B</b> 2.0Ah | 24 <sub>min</sub> | 45 min  |
| <b>BL4040</b> 4.0Ah  | 45 min            | 67 min | <b>BL1830B</b> 3.0Ah | 22 min            | 60 min  |
| <b>BL4050F</b> 5.0Ah | 50 min            | 85 min | <b>BL18