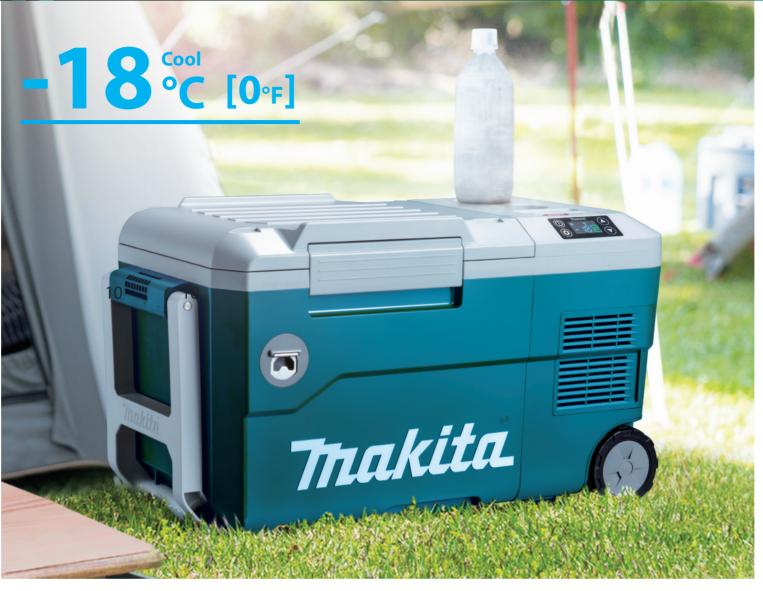

Models and specs may

Satisfy Professional's Needs

-18 °C ~ 60 °C [0°F ~ 140°F]

### Cordless Cooler & Warmer Box

| CWUUIG                 |                                        |
|------------------------|----------------------------------------|
|                        |                                        |
| Capacity               | 20 L (5.3 gal)                         |
| Cooling System         | Compressor type                        |
| Cooling Capacity       | -18/-15/-10/-5/0/5/10°C                |
|                        | (0/5/15/25/30/40/50°F)                 |
| Warming System         | Heater                                 |
| Warming Capacity       | 30/35/40/45/50/55/60°C                 |
|                        | (85/95/105/115/120/130/140°F)          |
| Run Time               | w/BL4050F X2,                          |
|                        | -18°C/5°C/60°C: 10h/28h/8.5h           |
| Cord Length            | AC Adapter / Cigar Socket Cable:       |
| _                      | 2/2.5 m (6.5/8.2 ft)                   |
| Dimensions (L x W x H) | 663x341x372 mm (26-1/8x13-3/8x14-5/8") |
| Net weight             | 13.5 - 16.1 kg (29.8 - 35.5 lbs.)      |
| -                      |                                        |
|                        |                                        |
|                        |                                        |

# Powered by 40Vmax XGT Li-Ion battery