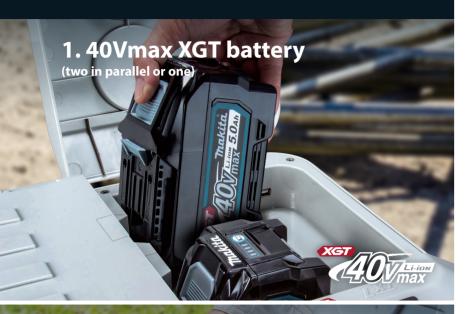

# Powered by 40Vmax XGT Li-Ion battery

## **Compatible with 4 power sources**

Work amount on full battery charge

5°C [40°F]

-18°C [0°F] about 10 h

about 28 h 60°C [140°F] about

With two BL4050F batteries