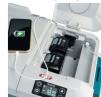

#### Indication lamps

 Cooling lamp or Warming lamp indicates whether the machine is cooling or warming.
 Power lamp turns on when the machine is

 Power lamp turns on when the machine is powered by external source (from cigar socket or AC socket through AC adapter).