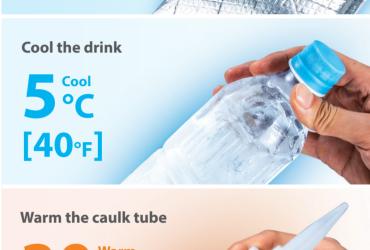

### More detailed inside temperature settings

|    | Cool storage |     |     |    |    |    | Hot storage |    |    |     |     |     |     |     |
|----|--------------|-----|-----|----|----|----|-------------|----|----|-----|-----|-----|-----|-----|
| °C | -18          | -15 | -10 | -5 | 0  | 5  | 10          | 30 | 35 | 40  | 45  | 50  | 55  | 60  |
| °F | 0            | 5   | 15  | 25 | 30 | 40 | 50          | 85 | 95 | 105 | 115 | 120 | 130 | 140 |

capa

Warming lamp

Freeze the ice pack

-10°C

[15°F]

Caulk tubes to be warmed must be brand new and unopened.

Also caulk tubes must be stored in the box within the storage temperature range recommended by the manufacturer of caulk tubes.\*