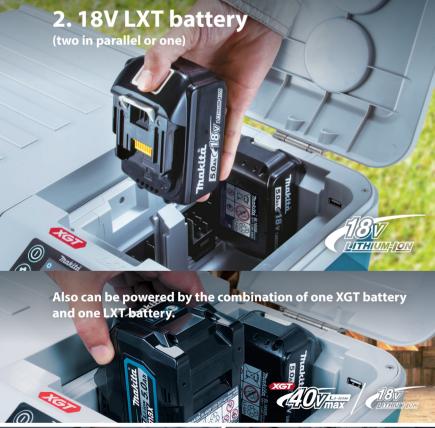

## **Compatible with 4 power sources**

Work amount on full battery charge

5°C [40°F]

-18°C [0°F] about 10 h

about 28 h 60°C [140°F] about

With two BL4050F batteries