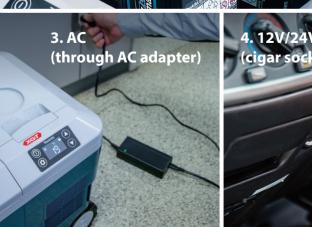

## **Compatible with 4 power sources**

Work amount on full battery charge

5°C [40°F]

-18°C [0°F] about 10 h

about 28 h 60°C [140°F] about

With two BL4050F batteries