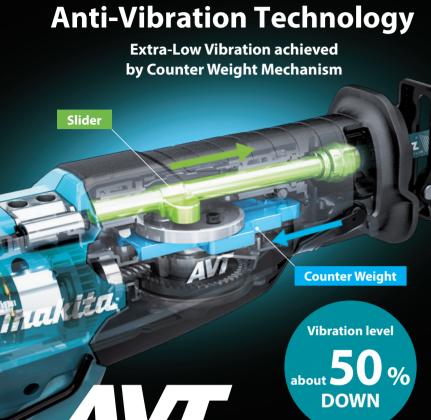

### **Orbital mechanism**

[Test material: LVL 14" x 1-3/4"]

For high speed wood cutting

[Carbon steel pipe (25A)]

For cutting iron pipes, cast iron pipes, aluminum, stainless steel and plastics.

For fast cutting in wood