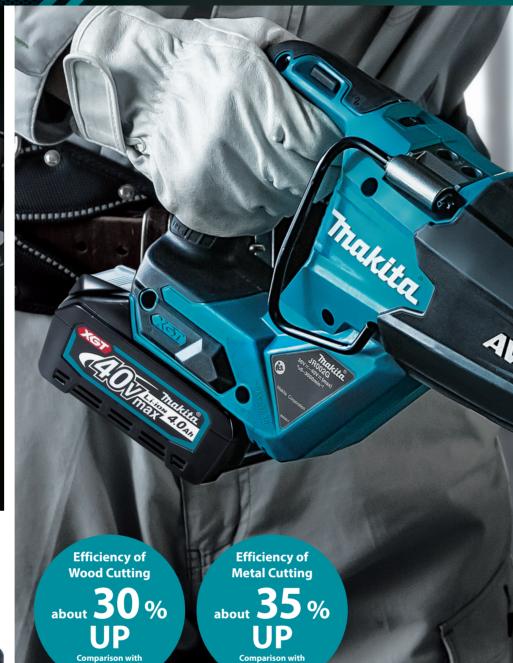

#### **Work amount** on a single full battery charge

**Efficiency of Wood Cutting** 

Battery: BL4025 Test material: LVL 14" x 1-3/4"

**Efficiency of Metal Cutting** 

Battery: BL4025 Test material: Carbon steel pipe (25A) **Dual LED job light** with preglow and afterglow functions