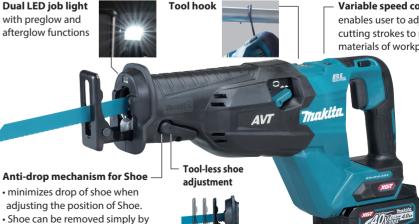

operating a lever and a button

Compatible with a

cutting applications

wide range of

Variable speed control by dial enables user to adjust the max cutting strokes to match the materials of workpiece.

# Makita Corporation

3-11-8 Sumiyoshi-cho, Anjo, Aichi, 446-8502 Japan

PRINTED IN JAPAN 202202

relocated to the side of the housing for increased convenience in removing the blade.

[Vibration level 8.5 m/s<sup>2</sup>]