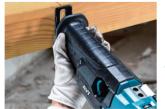

#### **Work amount** on a single full battery charge

**Efficiency of Wood Cutting** 

Battery: BL4025 Test material: LVL 14" x 1-3/4"

**Efficiency of Metal Cutting** 

Battery: BL4025 Test material: Carbon steel pipe (25A) **Dual LED job light** with preglow and afterglow functions