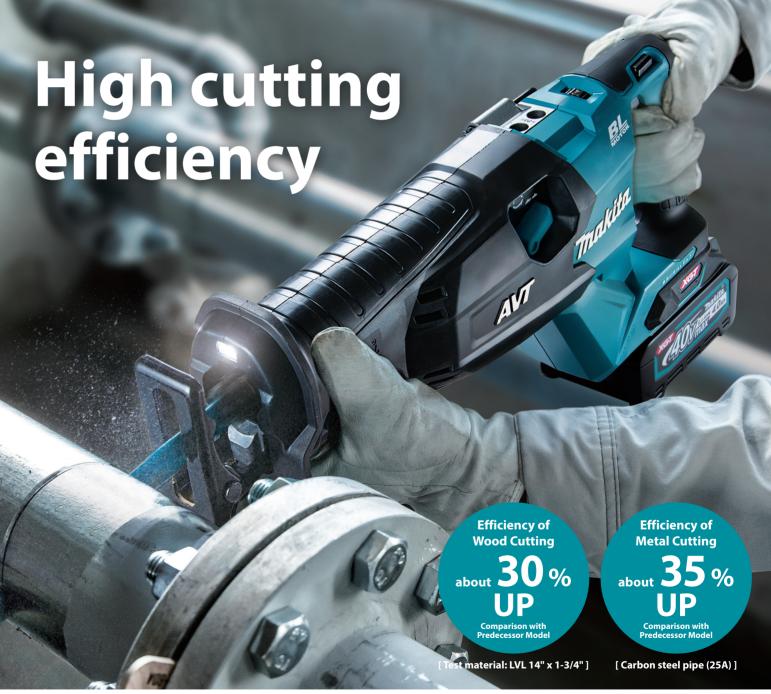

### **Orbital mechanism**

[Test material: LVL 14" x 1-3/4"]

For high speed wood cutting

[Carbon steel pipe (25A)]

For cutting iron pipes, cast iron pipes, aluminum, stainless steel and plastics.

For fast cutting in wood

#### **Work amount** on a single full battery charge

**Efficiency of Wood Cutting** 

Battery: BL4025 Test material: LVL 14" x 1-3/4"

**Efficiency of Metal Cutting** 

Battery: BL4025 Test material: Carbon steel pipe (25A) **Dual LED job light** with preglow and afterglow functions