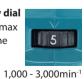

operating a lever and a button

Compatible with a

cutting applications

wide range of

Variable speed control by dial enables user to adjust the max cutting strokes to match the materials of workpiece.