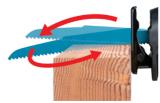

### **Orbital mechanism**

[Test material: LVL 14" x 1-3/4"]

For high speed wood cutting

[Carbon steel pipe (25A)]

For cutting iron pipes, cast iron pipes, aluminum, stainless steel and plastics.

For fast cutting in wood