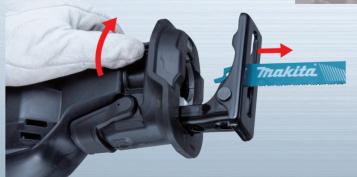

# Makita Corporation

3-11-8 Sumiyoshi-cho, Anjo, Aichi, 446-8502 Japan

PRINTED IN JAPAN 202202

relocated to the side of the housing for increased convenience in removing the blade.

[Vibration level 8.5 m/s<sup>2</sup>]

operating a lever and a button

Compatible with a

cutting applications

wide range of

Variable speed control by dial enables user to adjust the max cutting strokes to match the materials of workpiece.