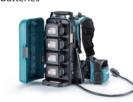

## Portable Power Pack

PDC01

Powered by up to four 18V LXT

**PDC1200** 

Equipped with built-in battery cells

Part No. 191N62-4

**Cordless Demolition Hammer** 

Impact Energy EPTA-Pro Blows Per Minute (BPM) 0 - 2.650