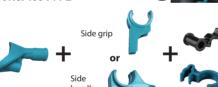

## Accessories

## Adapter set (40Vmax) Dust Extractor Attachment Set

without Vacuum hose set Part No. 199143-4 with Vacuum hose set Part No. 199144-2

Side handle Part No. 136362-1

89 dB(A)

Wireless Unit Adapter (country-specific), Cloth, Battery, Charger

s (L x W x H) w/ BL4040

Chiselling Function w/ Side Handle: 6.0 m/s

6.3 - 7.1 kg (13.9 - 15.7 lbs.)

Bull Point, Bit Grease, Side Grip (country-specific), Wireless Unit (country-specific),

496 x 113 x 258 mm(19-1/2 x 4-7/16 x 10-1/8") w/ BL4050F: 516 x 113 x 280 mm (20-1/4 x 4-7/16 x 11"