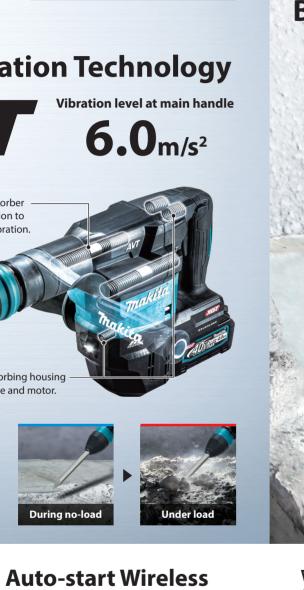

## **Anti-Vibration Technology**

AVT

Vibration level at main handle

6.0<sub>m/s<sup>2</sup></sub>

**System** 

The vacuum cleaner automatically runs while the switch is on.

connects to compatible vacuum cleaner with Bluetooth.