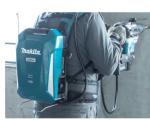

## Portable Power Pack

PDC01

Powered by up to four 18V LXT

**PDC1200** 

Equipped with built-in battery cells

Part No. 191N62-4

**Cordless Demolition Hammer** 

Impact Energy EPTA-Pro Blows Per Minute (BPM) 0 - 2.650