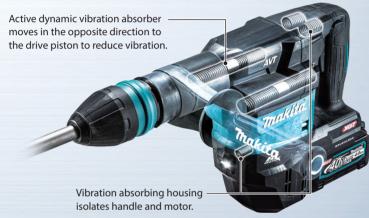

## **Anti-Vibration Technology**

AVT

Vibration level at main handle

6.0<sub>m/s<sup>2</sup></sub>

**System** 

The vacuum cleaner automatically runs while the switch is on.

connects to compatible vacuum cleaner with Bluetooth.