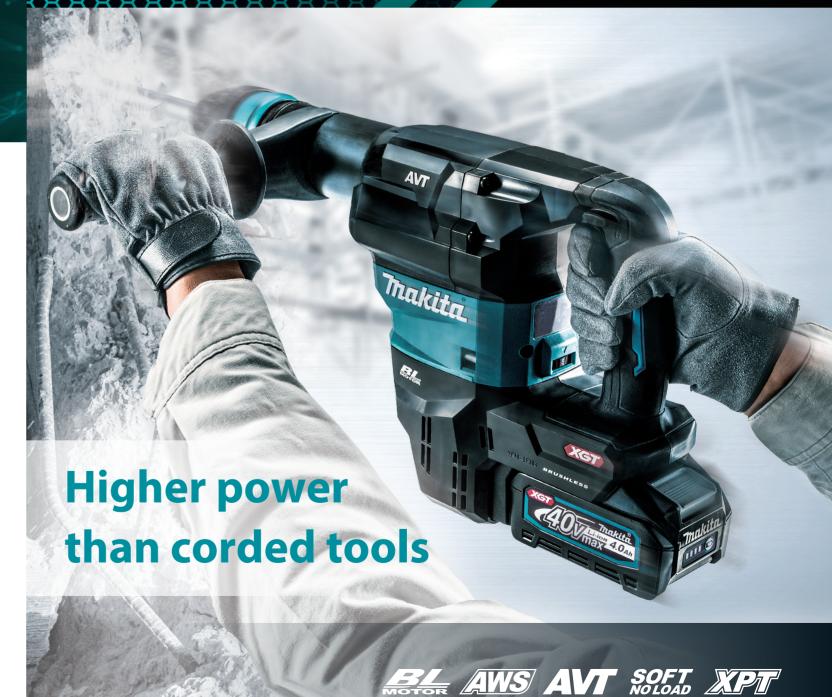

|                                                        |                              |          |

The weight may differ depending on the attachment(s), including the battery cartridge. The lightest and heaviest combination, according to EPTA-Procedure 01/2014, are shown in the table.

## Makita Corporation

3-11-8 Sumiyoshi-cho, Anjo, Aichi, 446-8502 Japan

PRINTED IN JAPAN 202102

# Cordless Demolition Hammer HM001G Adapted for SDS-MAX bits





**Impact energy** [EPTA-Procedure 05/2009] **Joule** 





## Higher power than corded tools



HM001G **9.4** Joule

8.1 Joule

## **Anti-Vibration Technology**

AVT

Vibration level at main handle

6.0<sub>m/s<sup>2</sup></sub>







**System** 

The vacuum cleaner automatically runs while the switch is on.

connects to compatible vacuum cleaner with Bluetooth.



**Bluetooth**°





**High power** 

## **eXtreme Protection Technology**









Trigger lock-on/lock-off can be set simply by pushing the slide lever:

- For lock-on of the trigger, pull and hold the trigger, then push the slide lever.
- For lock-off of the trigger, push the slide lever without pulling the trigger.



5-stage max speed selection by dial with variable control by trigger in each range enables user to match the speed to

the application for greater versatility.