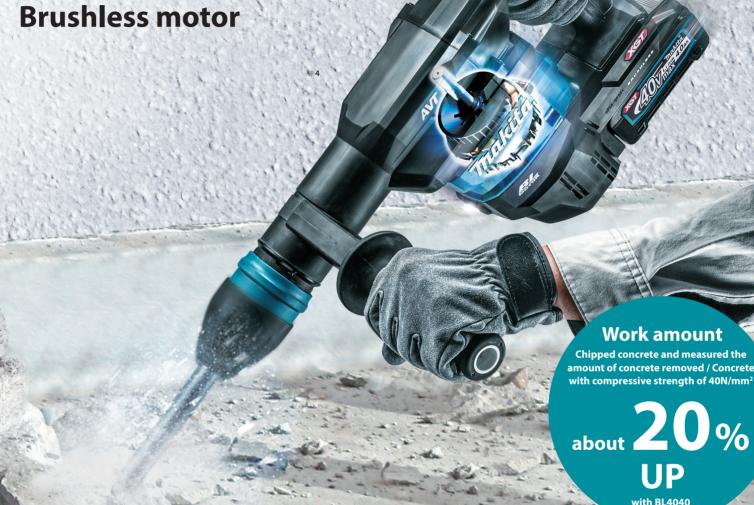

# Cordless Demolition Hammer HM001G Adapted for SDS-MAX bits

**Impact energy** [EPTA-Procedure 05/2009] **Joule** 

## Higher power than corded tools

HM001G **9.4** Joule

8.1 Joule