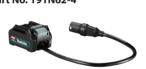

## Portable Power Pack

PDC01

Powered by up to four 18V LXT

**PDC1200** 

Equipped with built-in battery cells

Part No. 191N62-4

**Cordless Demolition Hammer** 

Impact Energy EPTA-Pro Blows Per Minute (BPM) 0 - 2.650