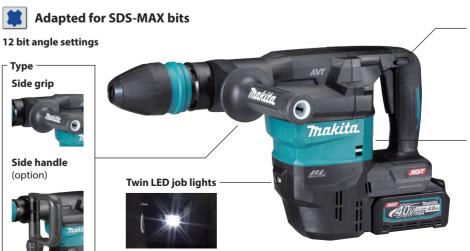

# Cordless Demolition Hammer HM001G Adapted for SDS-MAX bits

**Impact energy** [EPTA-Procedure 05/2009] **Joule** 

## Higher power than corded tools

HM001G **9.4** Joule

8.1 Joule

## **Anti-Vibration Technology**

AVT

Vibration level at main handle

6.0<sub>m/s<sup>2</sup></sub>

**System** 

The vacuum cleaner automatically runs while the switch is on.

connects to compatible vacuum cleaner with Bluetooth.

## **eXtreme Protection Technology**

Trigger lock-on/lock-off can be set simply by pushing the slide lever:

- For lock-on of the trigger, pull and hold the trigger, then push the slide lever.
- For lock-off of the trigger, push the slide lever without pulling the trigger.

5-stage max speed selection by dial with variable control by trigger in each range enables user to match the speed to

the application for greater versatility.