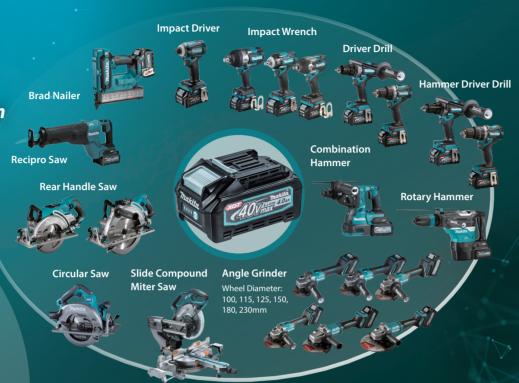

series



mechanism



Models and specs may













## Portable Power Pack

PDC01

Powered by up to four 18V LXT



**PDC1200** 

Equipped with built-in battery cells



Part No. 191N62-4





**Cordless Demolition Hammer** 

Impact Energy EPTA-Pro Blows Per Minute (BPM) 0 - 2.650

## Accessories

## Adapter set (40Vmax) Dust Extractor Attachment Set

without Vacuum hose set Part No. 199143-4 with Vacuum hose set Part No. 199144-2



Side handle Part No. 136362-1

89 dB(A)

Wireless Unit Adapter (country-specific), Cloth, Battery, Charger

s (L x W x H) w/ BL4040



Chiselling Function w/ Side Handle: 6.0 m/s

6.3 - 7.1 kg (13.9 - 15.7 lbs.)

Bull Point, Bit Grease, Side Grip (country-specific), Wireless Unit (country-specific),

496 x 113 x 258 mm(19-1/2 x 4-7/16 x 10-1/8") w/ BL4050F: 516 x 113 x 280 mm (20-1/4 x 4-7/16 x 11"

## **Char