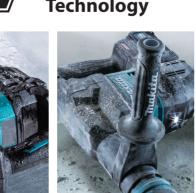

## **Anti-Vibration Technology**

AVT

Vibration level at main handle

6.0<sub>m/s<sup>2</sup></sub>

**System** 

The vacuum cleaner automatically runs while the switch is on.

connects to compatible vacuum cleaner with Bluetooth.